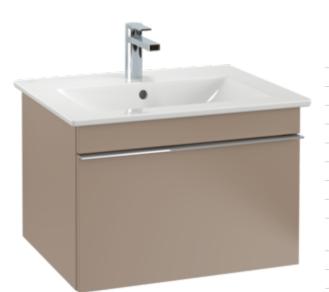

## VENTICELLO WASHBASIN RECTANGLE

## PRODUCT INFORMATION

| Article title                          | Villeroy & Boch Venticello<br>Washbasin, 655 x 500 x 170 mm,<br>White Alpin, with overflow |
|----------------------------------------|--------------------------------------------------------------------------------------------|
| Article number                         | 41246501                                                                                   |
| Assembly / Assembly type               | wall-mounted                                                                               |
| Scope of delivery                      | 1 x washbasin                                                                              |
| Depth in mm                            | 500                                                                                        |
| Width in mm                            | 655                                                                                        |
| Height in mm                           | 170                                                                                        |
| Interior depth                         | 120                                                                                        |
| Collection                             | Venticello                                                                                 |
| Suitable for                           | 3-hole mixer, Matching<br>Villeroy&Boch furniture                                          |
| Material                               | Sanitary ceramics                                                                          |
| surface                                | glossy                                                                                     |
| Colour name                            | White Alpin                                                                                |
| With overflow                          | Yes                                                                                        |
| Shape                                  | Rectangle                                                                                  |
| Colour designation                     | White Alpin                                                                                |
| Antibacterial surface (with AntiBac)   | No                                                                                         |
| Easy surface cleaning<br>(CeramicPlus) | No                                                                                         |
| Number of tap holes punched through    | 1                                                                                          |
| Number of tap holes pre-drilled        | 2                                                                                          |
| Number of bowls                        | 1                                                                                          |