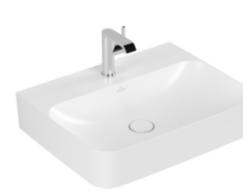

## FINION WASHBASIN RECTANGLE

## PRODUCT INFORMATION

| Article title                                                                                                                                | Villeroy & Boch Finion Washbasin,<br>600 x 470 x 164 mm, Stone White<br>CeramicPlus, without overflow |
|----------------------------------------------------------------------------------------------------------------------------------------------|-------------------------------------------------------------------------------------------------------|
| Article number                                                                                                                               | 416861RW                                                                                              |
| Assembly / Assembly type                                                                                                                     | wall-mounted                                                                                          |
| Scope of delivery                                                                                                                            | 1 x washbasin , 1 x non-closing<br>outlet valve with ceramic valve<br>cover                           |
| Depth in mm                                                                                                                                  | 470                                                                                                   |
| Width in mm                                                                                                                                  | 600                                                                                                   |
| Height in mm                                                                                                                                 | 164                                                                                                   |
| Interior depth                                                                                                                               | 105                                                                                                   |
| Collection                                                                                                                                   | Finion                                                                                                |
| Suitable for                                                                                                                                 | 3-hole mixer                                                                                          |
| Material                                                                                                                                     | TitanCeram                                                                                            |
| surface                                                                                                                                      | matt                                                                                                  |
|                                                                                                                                              | Stone White CeramicPlus                                                                               |
| Colour name                                                                                                                                  | Stone white CeramicPlus                                                                               |
| With overflow                                                                                                                                | No                                                                                                    |
|                                                                                                                                              |                                                                                                       |
| With overflow                                                                                                                                | No                                                                                                    |
| With overflow<br>Shape                                                                                                                       | No<br>Rectangle                                                                                       |
| With overflow   Shape   Colour designation   Antibacterial surface (with                                                                     | No<br>Rectangle<br>Stone White                                                                        |
| With overflowShapeColour designationAntibacterial surface (with<br>AntiBac)Easy surface cleaning                                             | No<br>Rectangle<br>Stone White<br>No                                                                  |
| With overflowShapeColour designationAntibacterial surface (with<br>AntiBac)Easy surface cleaning<br>(CeramicPlus)Number of tap holes punched | No<br>Rectangle<br>Stone White<br>No<br>Yes                                                           |