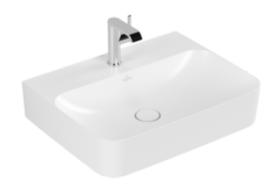

## FINION WASHBASIN RECTANGLE

## PRODUCT INFORMATION

| Article title                        | Villeroy & Boch Finion Washbasin,<br>600 x 470 x 164 mm, Stone White<br>CeramicPlus, without overflow,<br>ground |
|--------------------------------------|------------------------------------------------------------------------------------------------------------------|
| Article number                       | 41686LRW                                                                                                         |
| Assembly / Assembly type             | wall-mounted                                                                                                     |
| Scope of delivery                    | 1 x washbasin , 1 x non-closing outlet valve with ceramic valve cover                                            |
| Depth in mm                          | 470                                                                                                              |
| Width in mm                          | 600                                                                                                              |
| Height in mm                         | 164                                                                                                              |
| Interior depth                       | 105                                                                                                              |
| Collection                           | Finion                                                                                                           |
| Suitable for                         | 3-hole mixer, Matching<br>Villeroy&Boch furniture                                                                |
| Material                             | TitanCeram                                                                                                       |
| surface                              | matt                                                                                                             |
| Colour name                          | Stone White CeramicPlus                                                                                          |
| With overflow                        | No                                                                                                               |
| Shape                                | Rectangle                                                                                                        |
| Colour designation                   | Stone White                                                                                                      |
| Antibacterial surface (with AntiBac) | No                                                                                                               |
| Easy surface cleaning (CeramicPlus)  | Yes                                                                                                              |
| Number of tap holes punched through  | 1                                                                                                                |
| Number of tap holes pre-drilled      | 2                                                                                                                |
| Underside of washbasin               | ground                                                                                                           |
| Number of bowls                      | 1                                                                                                                |