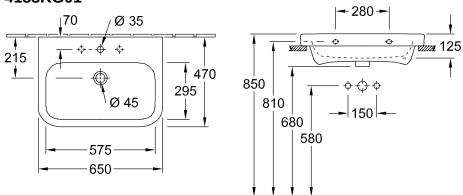

## PRODUCT INFORMATION

| Article title                          | Villeroy & Boch Architectura<br>Washbasin, 650 x 470 x 180 mm,<br>White Alpin, with overflow, ground |
|----------------------------------------|------------------------------------------------------------------------------------------------------|
| Article number                         | 4188KG01                                                                                             |
| Assembly / Assembly type               | wall-mounted                                                                                         |
| Scope of delivery                      | $1 \ x$ washbasin , $1 \ x$ cut-out template                                                         |
| Depth in mm                            | 470                                                                                                  |
| Width in mm                            | 650                                                                                                  |
| Height in mm                           | 180                                                                                                  |
| Interior depth                         | 125                                                                                                  |
| Collection                             | Architectura                                                                                         |
| Suitable for                           | 3-hole mixer                                                                                         |
| Material                               | Sanitary ceramics                                                                                    |
| surface                                | glossy                                                                                               |
| Colour name                            | White Alpin                                                                                          |
| With overflow                          | Yes                                                                                                  |
| Shape                                  | Rectangle                                                                                            |
| Colour designation                     | White Alpin                                                                                          |
| Antibacterial surface (with AntiBac)   | No                                                                                                   |
| Easy surface cleaning<br>(CeramicPlus) | No                                                                                                   |
| Number of tap holes punched through    | 1                                                                                                    |
| Number of tap holes pre-drilled        | 2                                                                                                    |
| Underside of washbasin                 | ground                                                                                               |
| Number of bowls                        | 1                                                                                                    |

### **TECHNICAL DRAWINGS**

### 4188KG01

4188KG01