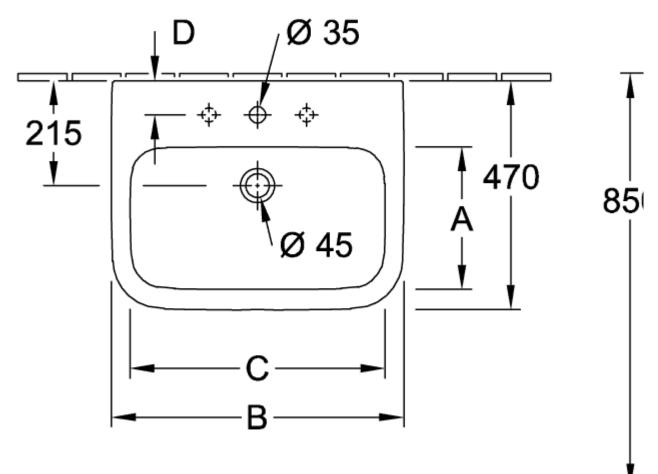

|
| Easy surface cleaning<br>(CeramicPlus) | No                                                                                                   |
| Number of tap holes punched through    | 1                                                                                                    |
| Number of tap holes pre-drilled        | 2                                                                                                    |
| Underside of washbasin                 | ground                                                                                               |
| Number of bowls                        | 1                                                                                                    |

### **TECHNICAL DRAWINGS**

### 4188KG01





4188KG01



#### 4188KG01