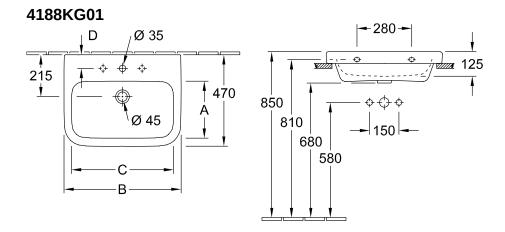

|
| Easy surface cleaning<br>(CeramicPlus) | No                                                                                                   |
| Number of tap holes punched through    | 1                                                                                                    |
| Number of tap holes pre-drilled        | 2                                                                                                    |
| Underside of washbasin                 | ground                                                                                               |
| Number of bowls                        | 1                                                                                                    |

### **TECHNICAL DRAWINGS**

### 4188KG01





4188KG01



#### 4188KG01