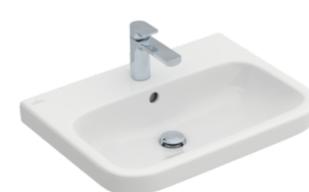

## PRODUCT INFORMATION

| Article title                          | Villeroy & Boch Architectura<br>Washbasin, 650 x 470 x 180 mm,<br>White Alpin, with overflow, ground |
|----------------------------------------|------------------------------------------------------------------------------------------------------|
| Article number                         | 4188KG01                                                                                             |
| Assembly / Assembly type               | wall-mounted                                                                                         |
| Scope of delivery                      | $1 \ x$ washbasin , $1 \ x$ cut-out template                                                         |
| Depth in mm                            | 470                                                                                                  |
| Width in mm                            | 650                                                                                                  |
| Height in mm                           | 180                                                                                                  |
| Interior depth                         | 125                                                                                                  |
| Collection                             | Architectura                                                                                         |
| Suitable for                           | 3-hole mixer                                                                                         |
| Material                               | Sanitary ceramics                                                                                    |
| surface                                | glossy                                                                                               |
| Colour name                            | White Alpin                                                                                          |
| With overflow                          | Yes                                                                                                  |
| Shape                                  | Rectangle                                                                                            |
| Colour designation                     | White Alpin                                                                                          |
| Antibacterial surface (with AntiBac)   | No                                                                                                   |
| Easy surface cleaning<br>(CeramicPlus) | No                                                                                                   |
| Number of tap holes punched through    | 1                                                                                                    |
| Number of tap holes pre-drilled        | 2                                                                                                    |
| Underside of washbasin                 | ground                                                                                               |
| Number of bowls                        | 1                                                                                                    |