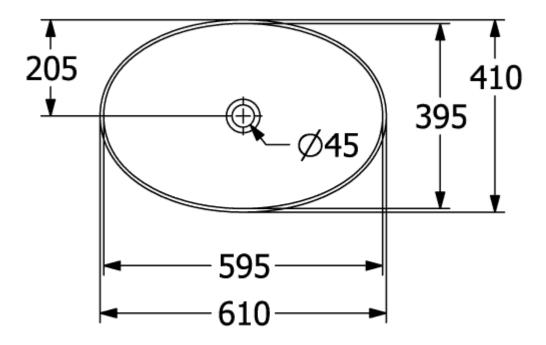

### PRODUCT INFORMATION

| Article title                        | Villeroy & Boch Artis Surface-<br>mounted washbasin, 610 x 410 x<br>130 mm, White Alpin, without<br>overflow |
|--------------------------------------|--------------------------------------------------------------------------------------------------------------|
| Article number                       | 41986101                                                                                                     |
| Assembly / Assembly type             | Surface-mounted                                                                                              |
| Scope of delivery                    | 1 x surface-mounted washbasin , 1 x fastening set 1 x cut-out template                                       |
| Depth in mm                          | 410                                                                                                          |
| Width in mm                          | 610                                                                                                          |
| Height in mm                         | 130                                                                                                          |
| Interior depth                       | 105                                                                                                          |
| Collection                           | Artis                                                                                                        |
| Tap fitting / Tap hole information   | Please note: unclosable outlet valve must be used with models without overflow                               |
| Suitable for                         | Wall-mounted tap fittings, Matching Villeroy&Boch furniture Tap fitting with raised base                     |
| Material                             | TitanCeram                                                                                                   |
| surface                              | glossy                                                                                                       |
| Colour name                          | White Alpin                                                                                                  |
| With overflow                        | No                                                                                                           |
| Shape                                | Oval                                                                                                         |
| Colour designation                   | White Alpin                                                                                                  |
| Antibacterial surface (with AntiBac) | No                                                                                                           |
| Easy surface cleaning (CeramicPlus)  | No                                                                                                           |
| Underside of washbasin               | unground                                                                                                     |
| Number of bowls                      | 1                                                                                                            |

## TECHNICAL DRAWINGS