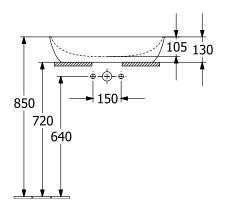

### PRODUCT INFORMATION

| Article title                        | Villeroy & Boch Artis Surface-<br>mounted washbasin, 610 x 410 x<br>130 mm, White Alpin, without<br>overflow |
|--------------------------------------|--------------------------------------------------------------------------------------------------------------|
| Article number                       | 41986101                                                                                                     |
| Assembly / Assembly type             | Surface-mounted                                                                                              |
| Scope of delivery                    | 1 x surface-mounted washbasin , 1 x fastening set 1 x cut-out template                                       |
| Depth in mm                          | 410                                                                                                          |
| Width in mm                          | 610                                                                                                          |
| Height in mm                         | 130                                                                                                          |
| Interior depth                       | 105                                                                                                          |
| Collection                           | Artis                                                                                                        |
| Tap fitting / Tap hole information   | Please note: unclosable outlet valve must be used with models without overflow                               |
| Suitable for                         | Wall-mounted tap fittings, Matching Villeroy&Boch furniture Tap fitting with raised base                     |
| Material                             | TitanCeram                                                                                                   |
| surface                              | glossy                                                                                                       |
| Colour name                          | White Alpin                                                                                                  |
| With overflow                        | No                                                                                                           |
| Shape                                | Oval                                                                                                         |
| Colour designation                   | White Alpin                                                                                                  |
| Antibacterial surface (with AntiBac) | No                                                                                                           |
| Easy surface cleaning (CeramicPlus)  | No                                                                                                           |
| Underside of washbasin               | unground                                                                                                     |
| Number of bowls                      | 1                                                                                                            |

## TECHNICAL DRAWINGS