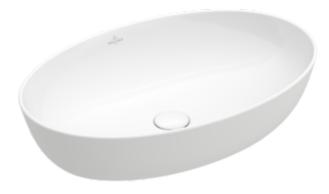

### PRODUCT INFORMATION

| Article title                        | Villeroy & Boch Artis Surface-<br>mounted washbasin, 610 x 410 x<br>130 mm, White Alpin, without<br>overflow |
|--------------------------------------|--------------------------------------------------------------------------------------------------------------|
| Article number                       | 41986101                                                                                                     |
| Assembly / Assembly type             | Surface-mounted                                                                                              |
| Scope of delivery                    | 1 x surface-mounted washbasin , 1 x fastening set 1 x cut-out template                                       |
| Depth in mm                          | 410                                                                                                          |
| Width in mm                          | 610                                                                                                          |
| Height in mm                         | 130                                                                                                          |
| Interior depth                       | 105                                                                                                          |
| Collection                           | Artis                                                                                                        |
| Tap fitting / Tap hole information   | Please note: unclosable outlet valve must be used with models without overflow                               |
| Suitable for                         | Wall-mounted tap fittings, Matching Villeroy&Boch furniture Tap fitting with raised base                     |
| Material                             | TitanCeram                                                                                                   |
| surface                              | glossy                                                                                                       |
| Colour name                          | White Alpin                                                                                                  |
| With overflow                        | No                                                                                                           |
| Shape                                | Oval                                                                                                         |
| Colour designation                   | White Alpin                                                                                                  |
| Antibacterial surface (with AntiBac) | No                                                                                                           |
| Easy surface cleaning (CeramicPlus)  | No                                                                                                           |
| Underside of washbasin               | unground                                                                                                     |
| Number of bowls                      | 1                                                                                                            |