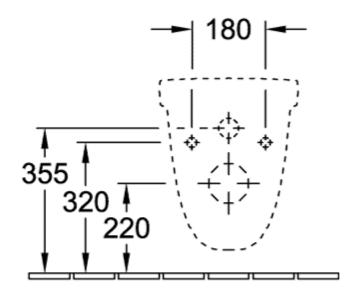

## PRODUCT INFORMATION

| Article title                                        | Villeroy & Boch ViCare Washdown toilet ViCare, rimless, wall-mounted, White Alpin |
|------------------------------------------------------|-----------------------------------------------------------------------------------|
| Article number                                       | 4695R001                                                                          |
| Assembly / Assembly type                             | wall-mounted                                                                      |
| Assembly instructions                                | not suitable for installation with flush valves                                   |
| Scope of delivery                                    | 1 x washdown toilet, rimless                                                      |
| Depth in mm                                          | 595                                                                               |
| Width in mm                                          | 360                                                                               |
| Height in mm                                         | 404                                                                               |
| Collection                                           | ViCare                                                                            |
| Suitable for                                         | Concealed cistern                                                                 |
| Innovative flushing technology (with TwistFlush)     | No                                                                                |
| Innovative flushing technology (with TwistFlush[e³]) | No                                                                                |
| Flush volume I                                       | 3/61                                                                              |
| Wall-mounted - floor-standing                        | wall-mounted                                                                      |
| Material                                             | Sanitary ceramics                                                                 |
| surface                                              | glossy                                                                            |
| Colour name                                          | White Alpin                                                                       |
| Shape                                                | Oval                                                                              |
| Colour designation                                   | White Alpin                                                                       |
| Antibacterial surface (with AntiBac)                 | No                                                                                |
| Easy surface cleaning (CeramicPlus)                  | No                                                                                |
| Rimless (mit DirectFlush)                            | Yes                                                                               |
| Flush type                                           | Washdown toilet                                                                   |
| Integrated freshness solution (with ViFresh)         | No                                                                                |
| Outlet / outlet                                      | horizontal outlet                                                                 |

## TECHNICAL DRAWINGS

## 4695R001