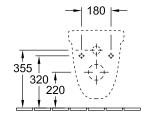

|
| Easy surface cleaning (CeramicPlus)                  | No                                                                                |
| Rimless (mit DirectFlush)                            | Yes                                                                               |
| Flush type                                           | Washdown toilet                                                                   |
| Integrated freshness solution (with ViFresh)         | No                                                                                |
| Outlet / outlet                                      | horizontal outlet                                                                 |

## TECHNICAL DRAWINGS

## 4695R001





### 4695R001