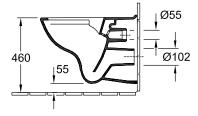

|
| Easy surface cleaning (CeramicPlus)                  | No                                                                                |
| Rimless (mit DirectFlush)                            | Yes                                                                               |
| Flush type                                           | Washdown toilet                                                                   |
| Integrated freshness solution (with ViFresh)         | No                                                                                |
| Outlet / outlet                                      | horizontal outlet                                                                 |

## TECHNICAL DRAWINGS

## 4695R001





### 4695R001