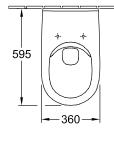

## PRODUCT INFORMATION

| Article title                                        | Villeroy & Boch ViCare Washdown toilet ViCare, rimless, wall-mounted, White Alpin |
|------------------------------------------------------|-----------------------------------------------------------------------------------|
| Article number                                       | 4695R001                                                                          |
| Assembly / Assembly type                             | wall-mounted                                                                      |
| Assembly instructions                                | not suitable for installation with flush valves                                   |
| Scope of delivery                                    | 1 x washdown toilet, rimless                                                      |
| Depth in mm                                          | 595                                                                               |
| Width in mm                                          | 360                                                                               |
| Height in mm                                         | 404                                                                               |
| Collection                                           | ViCare                                                                            |
| Suitable for                                         | Concealed cistern                                                                 |
| Innovative flushing technology (with TwistFlush)     | No                                                                                |
| Innovative flushing technology (with TwistFlush[e³]) | No                                                                                |
| Flush volume I                                       | 3/61                                                                              |
| Wall-mounted - floor-standing                        | wall-mounted                                                                      |
| Material                                             | Sanitary ceramics                                                                 |
| surface                                              | glossy                                                                            |
| Colour name                                          | White Alpin                                                                       |
| Shape                                                | Oval                                                                              |
| Colour designation                                   | White Alpin                                                                       |
| Antibacterial surface (with AntiBac)                 | No                                                                                |
| Easy surface cleaning (CeramicPlus)                  | No                                                                                |
| Rimless (mit DirectFlush)                            | Yes                                                                               |
| Flush type                                           | Washdown toilet                                                                   |
| Integrated freshness solution (with ViFresh)         | No                                                                                |
| Outlet / outlet                                      | horizontal outlet                                                                 |

## TECHNICAL DRAWINGS

### 4695R001