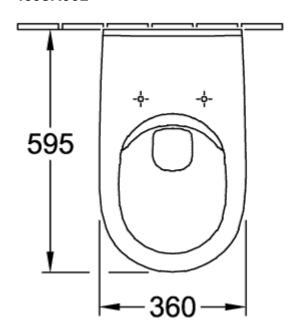

## PRODUCT INFORMATION

| Article title                                        | Villeroy & Boch ViCare Washdown toilet ViCare, rimless, wall-mounted, White Alpin |
|------------------------------------------------------|-----------------------------------------------------------------------------------|
| Article number                                       | 4695R001                                                                          |
| Assembly / Assembly type                             | wall-mounted                                                                      |
| Assembly instructions                                | not suitable for installation with flush valves                                   |
| Scope of delivery                                    | 1 x washdown toilet, rimless                                                      |
| Depth in mm                                          | 595                                                                               |
| Width in mm                                          | 360                                                                               |
| Height in mm                                         | 404                                                                               |
| Collection                                           | ViCare                                                                            |
| Suitable for                                         | Concealed cistern                                                                 |
| Innovative flushing technology (with TwistFlush)     | No                                                                                |
| Innovative flushing technology (with TwistFlush[e³]) | No                                                                                |
| Flush volume I                                       | 3/61                                                                              |
| Wall-mounted - floor-standing                        | wall-mounted                                                                      |
| Material                                             | Sanitary ceramics                                                                 |
| surface                                              | glossy                                                                            |
| Colour name                                          | White Alpin                                                                       |
| Shape                                                | Oval                                                                              |
| Colour designation                                   | White Alpin                                                                       |
| Antibacterial surface (with AntiBac)                 | No                                                                                |
| Easy surface cleaning (CeramicPlus)                  | No                                                                                |
| Rimless (mit DirectFlush)                            | Yes                                                                               |
| Flush type                                           | Washdown toilet                                                                   |
| Integrated freshness solution (with ViFresh)         | No                                                                                |
| Outlet / outlet                                      | horizontal outlet                                                                 |

## TECHNICAL DRAWINGS

## 4695R001