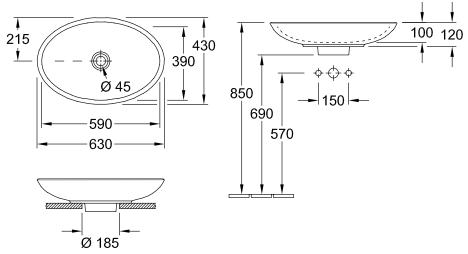

## PRODUCT INFORMATION

| Article title                          | Villeroy & Boch Loop & Friends<br>Surface-mounted washbasin, 630 x<br>430 x 120 mm, White Alpin, with<br>overflow                                                                  |
|----------------------------------------|------------------------------------------------------------------------------------------------------------------------------------------------------------------------------------|
| Article number                         | 51511001                                                                                                                                                                           |
| Assembly / Assembly type               | Surface-mounted                                                                                                                                                                    |
| Scope of delivery                      | 1 x surface-mounted washbasin , 1<br>x extended ball rod to operate pop-<br>up outlet valve 1 x outlet valve with<br>ceramic valve cover 1 x fastening<br>set 1 x cut-out template |
| Depth in mm                            | 430                                                                                                                                                                                |
| Width in mm                            | 630                                                                                                                                                                                |
| Height in mm                           | 120                                                                                                                                                                                |
| Interior depth                         | 100                                                                                                                                                                                |
| Collection                             | Loop & Friends                                                                                                                                                                     |
| Suitable for                           | Wall-mounted tap fittings, Matching<br>Villeroy&Boch furniture Tap fitting<br>with raised base                                                                                     |
| Material                               | Sanitary ceramics                                                                                                                                                                  |
| surface                                | glossy                                                                                                                                                                             |
| Colour name                            | White Alpin                                                                                                                                                                        |
| With overflow                          | Yes                                                                                                                                                                                |
| Shape                                  | Oval                                                                                                                                                                               |
| Colour designation                     | White Alpin                                                                                                                                                                        |
| Antibacterial surface (with AntiBac)   | No                                                                                                                                                                                 |
| Easy surface cleaning<br>(CeramicPlus) | No                                                                                                                                                                                 |
| Underside of washbasin                 | unground                                                                                                                                                                           |
| Number of bowls                        | 1                                                                                                                                                                                  |