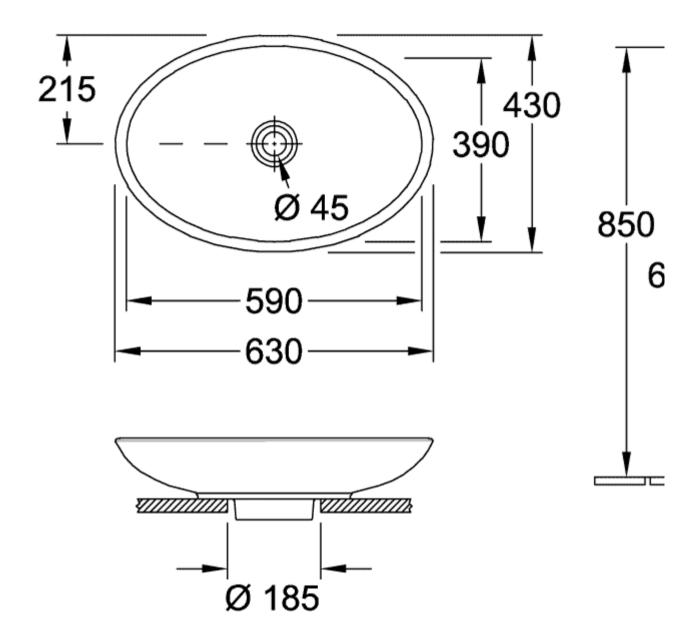

## PRODUCT INFORMATION

| Article title                          | Villeroy & Boch Loop & Friends<br>Surface-mounted washbasin, 630 x<br>430 x 120 mm, White Alpin, with<br>overflow                                                                  |
|----------------------------------------|------------------------------------------------------------------------------------------------------------------------------------------------------------------------------------|
| Article number                         | 51511001                                                                                                                                                                           |
| Assembly / Assembly type               | Surface-mounted                                                                                                                                                                    |
| Scope of delivery                      | 1 x surface-mounted washbasin , 1<br>x extended ball rod to operate pop-<br>up outlet valve 1 x outlet valve with<br>ceramic valve cover 1 x fastening<br>set 1 x cut-out template |
| Depth in mm                            | 430                                                                                                                                                                                |
| Width in mm                            | 630                                                                                                                                                                                |
| Height in mm                           | 120                                                                                                                                                                                |
| Interior depth                         | 100                                                                                                                                                                                |
| Collection                             | Loop & Friends                                                                                                                                                                     |
| Suitable for                           | Wall-mounted tap fittings, Matching<br>Villeroy&Boch furniture Tap fitting<br>with raised base                                                                                     |
| Material                               | Sanitary ceramics                                                                                                                                                                  |
| surface                                | glossy                                                                                                                                                                             |
| Colour name                            | White Alpin                                                                                                                                                                        |
| With overflow                          | Yes                                                                                                                                                                                |
| Shape                                  | Oval                                                                                                                                                                               |
| Colour designation                     | White Alpin                                                                                                                                                                        |
| Antibacterial surface (with AntiBac)   | No                                                                                                                                                                                 |
| Easy surface cleaning<br>(CeramicPlus) | No                                                                                                                                                                                 |
| Underside of washbasin                 | unground                                                                                                                                                                           |
| Number of bowls                        | 1                                                                                                                                                                                  |