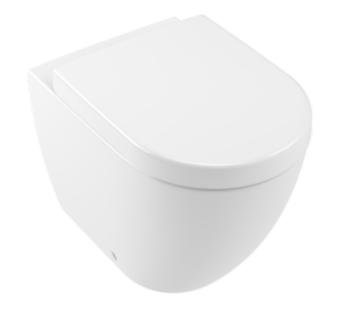

## SUBWAY 2.0 WASHDOWN TOILET, RIMLESS OVAL

## PRODUCT INFORMATION

| Article title                                        | Villeroy & Boch Subway 2.0<br>Washdown toilet, rimless, floor-<br>standing, White Alpin |
|------------------------------------------------------|-----------------------------------------------------------------------------------------|
| Article number                                       | 5602R001                                                                                |
| Assembly / Assembly type                             | floor-standing                                                                          |
| Assembly instructions                                | not suitable for installation with flush valves                                         |
| Scope of delivery                                    | 1 x washdown toilet, rimless , 1 x fastening set                                        |
| Depth in mm                                          | 560                                                                                     |
| Width in mm                                          | 370                                                                                     |
| Height in mm                                         | 400                                                                                     |
| Collection                                           | Subway 2.0                                                                              |
| Suitable for                                         | Concealed cistern                                                                       |
| Innovative flushing technology (with TwistFlush)     | No                                                                                      |
| Innovative flushing technology (with TwistFlush[e³]) | No                                                                                      |
| Flush volume I                                       | 3 / 4,5 l                                                                               |
| Wall-mounted - floor-standing                        | floor-standing                                                                          |
| Material                                             | Sanitary ceramics                                                                       |
| surface                                              | glossy                                                                                  |
| Colour name                                          | White Alpin                                                                             |
| Shape                                                | Oval                                                                                    |
| Colour designation                                   | White Alpin                                                                             |
| Antibacterial surface (with AntiBac)                 | No                                                                                      |
| Easy surface cleaning (CeramicPlus)                  | No                                                                                      |
| Rimless (mit DirectFlush)                            | Yes                                                                                     |
| Flush type                                           | Washdown toilet                                                                         |
| Integrated freshness solution (with ViFresh)         | No                                                                                      |
| Outlet / outlet                                      | horizontal outlet                                                                       |