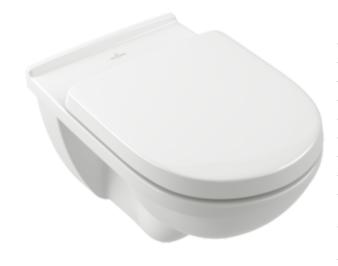

## O.NOVO WASHDOWN TOILET OVAL

## PRODUCT INFORMATION

| Article title                                        | Villeroy & Boch O.novo Washdown toilet, wall-mounted, White Alpin |
|------------------------------------------------------|-------------------------------------------------------------------|
| Article number                                       | 56601001                                                          |
| Assembly / Assembly type                             | wall-mounted                                                      |
| Scope of delivery                                    | 1 x washdown toilet                                               |
| Depth in mm                                          | 560                                                               |
| Width in mm                                          | 360                                                               |
| Height in mm                                         | 350                                                               |
| Collection                                           | O.novo                                                            |
| Suitable for                                         | Concealed cistern                                                 |
| Innovative flushing technology (with TwistFlush)     | No                                                                |
| Innovative flushing technology (with TwistFlush[e³]) | No                                                                |
| Flush volume I                                       | 3 / 4,5                                                           |
| Wall-mounted - floor-standing                        | wall-mounted                                                      |
| Material                                             | Sanitary ceramics                                                 |
| surface                                              | glossy                                                            |
| Colour name                                          | White Alpin                                                       |
| Shape                                                | Oval                                                              |
| Colour designation                                   | White Alpin                                                       |
| Antibacterial surface (with AntiBac)                 | No                                                                |
| Easy surface cleaning (CeramicPlus)                  | No                                                                |
| Rimless (mit DirectFlush)                            | No                                                                |
| Flush type                                           | Washdown toilet                                                   |
| Integrated freshness solution (with ViFresh)         | No                                                                |
| Outlet / outlet                                      | horizontal outlet                                                 |