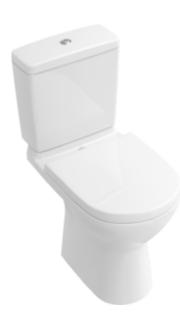

## O.NOVO WASHDOWN TOILET FOR CLOSE-COUPLED WC-SUITE OVAL

## PRODUCT INFORMATION

| Article title                                                     | Villeroy & Boch O.novo Washdown<br>toilet for close-coupled WC-suite,<br>floor-standing, White Alpin |
|-------------------------------------------------------------------|------------------------------------------------------------------------------------------------------|
| Article number                                                    | 56611001                                                                                             |
| Assembly / Assembly type                                          | floor-standing                                                                                       |
| Scope of delivery                                                 | 1 x washdown toilet , 1 x fastening set                                                              |
| Depth in mm                                                       | 650                                                                                                  |
| Width in mm                                                       | 360                                                                                                  |
| Height in mm                                                      | 400                                                                                                  |
| Collection                                                        | O.novo                                                                                               |
| Suitable for                                                      | Mounted cistern                                                                                      |
| Innovative flushing technology (with TwistFlush)                  | No                                                                                                   |
| Innovative flushing technology (with TwistFlush[e <sup>3</sup> ]) | No                                                                                                   |
| Flush volume I                                                    | 3 / 4,5 l                                                                                            |
| Wall-mounted - floor-standing                                     | floor-standing                                                                                       |
| Material                                                          | Sanitary ceramics                                                                                    |
| surface                                                           | glossy                                                                                               |
| Colour name                                                       | White Alpin                                                                                          |
| Shape                                                             | Oval                                                                                                 |
| Colour designation                                                | White Alpin                                                                                          |
| Antibacterial surface (with AntiBac)                              | No                                                                                                   |
| Easy surface cleaning<br>(CeramicPlus)                            | No                                                                                                   |
| Rimless (mit DirectFlush)                                         | No                                                                                                   |
| Flush type                                                        | Washdown toilet                                                                                      |
| Integrated freshness solution (with ViFresh)                      | No                                                                                                   |
| Outlet / outlet                                                   | horizontal outlet                                                                                    |