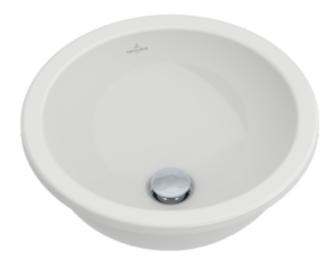

## LOOP & FRIENDS BUILT-IN WASHBASIN ROUND

## PRODUCT INFORMATION

| Article title                          | Villeroy & Boch Loop & Friends<br>Built-in washbasin, 450 x 450 x 205<br>mm, White Alpin, with overflow,<br>unground |
|----------------------------------------|----------------------------------------------------------------------------------------------------------------------|
| Article number                         | 61404501                                                                                                             |
| Assembly / Assembly type               | built-in installation                                                                                                |
| Scope of delivery                      | 1 x built-in washbasin , 1 x<br>extended ball rod to operate pop-up<br>outlet valve 1 x cut-out template             |
| Depth in mm                            | 450                                                                                                                  |
| Width in mm                            | 450                                                                                                                  |
| Height in mm                           | 205                                                                                                                  |
| Interior depth                         | 160                                                                                                                  |
| Diameter in mm                         | 450                                                                                                                  |
| Collection                             | Loop & Friends                                                                                                       |
| Material                               | Sanitary ceramics                                                                                                    |
| surface                                | glossy                                                                                                               |
| Colour name                            | White Alpin                                                                                                          |
| With overflow                          | Yes                                                                                                                  |
| Shape                                  | Round                                                                                                                |
| Colour designation                     | White Alpin                                                                                                          |
| Antibacterial surface (with AntiBac)   | No                                                                                                                   |
| Easy surface cleaning<br>(CeramicPlus) | No                                                                                                                   |
| Underside of washbasin                 | unground                                                                                                             |
| Number of bowls                        | 1                                                                                                                    |