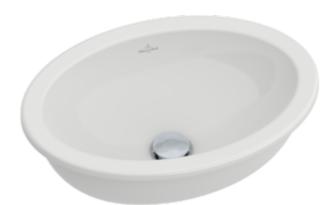

## LOOP & FRIENDS UNDERCOUNTER WASHBASIN OVAL

## PRODUCT INFORMATION

| Article title                          | Villeroy & Boch Loop & Friends<br>Undercounter washbasin, 430 x 285<br>x 185 mm, White Alpin, with<br>overflow                                                                                                     |
|----------------------------------------|--------------------------------------------------------------------------------------------------------------------------------------------------------------------------------------------------------------------|
| Article number                         | 61611001                                                                                                                                                                                                           |
| Assembly / Assembly type               | Undercounter                                                                                                                                                                                                       |
| Assembly instructions                  | the hole for the washbasin can only<br>be cut out using the original<br>washbasin because tolerances of<br>several millimetres are possible,<br>installation possible in natural stone<br>and laminate countertops |
| Scope of delivery                      | 1 x undercounter washbasin , 1 x fastening set                                                                                                                                                                     |
| Depth in mm                            | 285                                                                                                                                                                                                                |
| Width in mm                            | 430                                                                                                                                                                                                                |
| Height in mm                           | 185                                                                                                                                                                                                                |
| Interior depth                         | 140                                                                                                                                                                                                                |
| Collection                             | Loop & Friends                                                                                                                                                                                                     |
| Material                               | Sanitary ceramics                                                                                                                                                                                                  |
| surface                                | glossy                                                                                                                                                                                                             |
| Colour name                            | White Alpin                                                                                                                                                                                                        |
| With overflow                          | Yes                                                                                                                                                                                                                |
| Shape                                  | Oval                                                                                                                                                                                                               |
| Colour designation                     | White Alpin                                                                                                                                                                                                        |
| Antibacterial surface (with AntiBac)   | No                                                                                                                                                                                                                 |
| Easy surface cleaning<br>(CeramicPlus) | No                                                                                                                                                                                                                 |
| Number of bowls                        | 1                                                                                                                                                                                                                  |