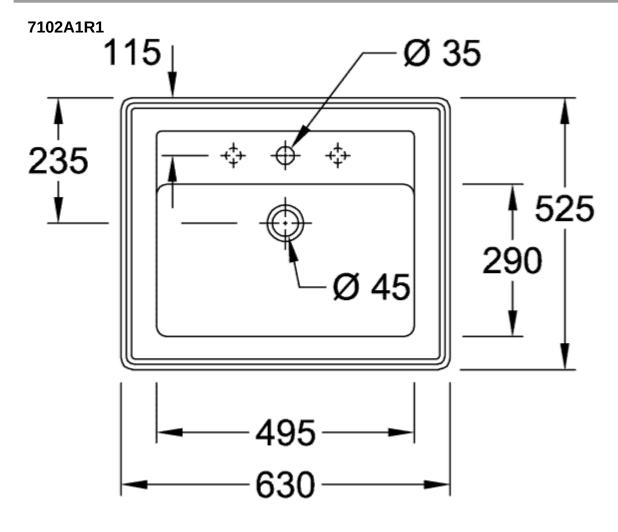

|
| Easy surface cleaning (CeramicPlus)  | Yes                                                                                                                       |
| Number of tap holes punched through  | 3                                                                                                                         |
| Underside of washbasin               | unground                                                                                                                  |
| Number of bowls                      | 1                                                                                                                         |

## **TECHNICAL DRAWINGS**