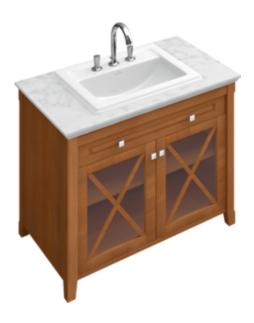

## HOMMAGE BUILT-IN WASHBASIN RECTANGLE

## PRODUCT INFORMATION

| Article title                        | Villeroy & Boch Hommage Built-in<br>washbasin, 630 x 525 x 203 mm,<br>White Alpin CeramicPlus, with<br>overflow, unground |
|--------------------------------------|---------------------------------------------------------------------------------------------------------------------------|
| Article number                       | 7102A1R1                                                                                                                  |
| Assembly / Assembly type             | built-in installation                                                                                                     |
| Scope of delivery                    | $1\ x$ built-in washbasin , $1\ x$ cut-out template                                                                       |
| Depth in mm                          | 525                                                                                                                       |
| Width in mm                          | 630                                                                                                                       |
| Height in mm                         | 203                                                                                                                       |
| Interior depth                       | 150                                                                                                                       |
| Collection                           | Hommage                                                                                                                   |
| Suitable for                         | 3-hole mixer, Matching Villeroy&Boch furniture                                                                            |
| Material                             | Sanitary ceramics                                                                                                         |
| surface                              | glossy                                                                                                                    |
| Colour name                          | White Alpin CeramicPlus                                                                                                   |
| With overflow                        | Yes                                                                                                                       |
| Shape                                | Rectangle                                                                                                                 |
| Colour designation                   | White Alpin                                                                                                               |
| Antibacterial surface (with AntiBac) | No                                                                                                                        |
| Easy surface cleaning (CeramicPlus)  | Yes                                                                                                                       |
| Number of tap holes punched through  | 3                                                                                                                         |
| Underside of washbasin               | unground                                                                                                                  |
| Number of bowls                      | 1                                                                                                                         |