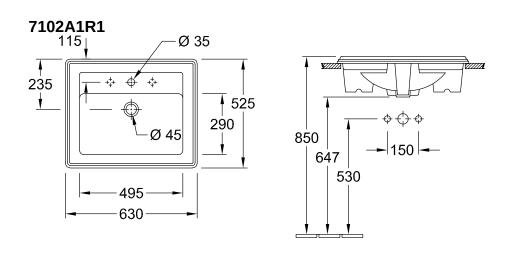

|
| Easy surface cleaning (CeramicPlus)  | Yes                                                                                                                       |
| Number of tap holes punched through  | 3                                                                                                                         |
| Underside of washbasin               | unground                                                                                                                  |
| Number of bowls                      | 1                                                                                                                         |

## **TECHNICAL DRAWINGS**