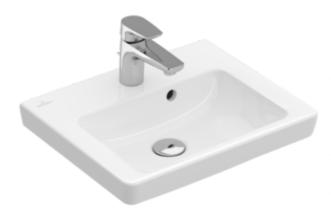

## SUBWAY 2.0 HANDWASHBASIN RECTANGLE

## PRODUCT INFORMATION

| Article title                        | Villeroy & Boch Subway 2.0<br>Handwashbasin, 450 x 370 x 155<br>mm, White Alpin, with overflow |
|--------------------------------------|------------------------------------------------------------------------------------------------|
| Article number                       | 73154501                                                                                       |
| Assembly / Assembly type             | wall-mounted                                                                                   |
| Scope of delivery                    | 1 x handwashbasin                                                                              |
| Depth in mm                          | 370                                                                                            |
| Width in mm                          | 450                                                                                            |
| Height in mm                         | 155                                                                                            |
| Interior depth                       | 90                                                                                             |
| Collection                           | Subway 2.0                                                                                     |
| Suitable for                         | 1-hole mixer                                                                                   |
| Material                             | Sanitary ceramics                                                                              |
| surface                              | glossy                                                                                         |
| Colour name                          | White Alpin                                                                                    |
| With overflow                        | Yes                                                                                            |
| Shape                                | Rectangle                                                                                      |
| Colour designation                   | White Alpin                                                                                    |
| Antibacterial surface (with AntiBac) | No                                                                                             |
| Easy surface cleaning (CeramicPlus)  | No                                                                                             |
| Number of tap holes punched through  | 1                                                                                              |
| Number of bowls                      | 1                                                                                              |