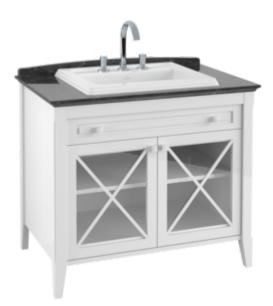

## HOMMAGE VANITY UNIT WITH WASHBASIN ANGULAR

## PRODUCT INFORMATION

| Article title                     | Villeroy & Boch Hommage Vanity<br>unit with washbasin, 2 doors, 1<br>drawer, 985 x 905 x 620 mm, White<br>Matt Lacquer/Black Marble / White<br>Matt Lacquer/Black Marble |
|-----------------------------------|--------------------------------------------------------------------------------------------------------------------------------------------------------------------------|
| Article number                    | 8980A1R1                                                                                                                                                                 |
| Assembly / Assembly type          | floor-standing                                                                                                                                                           |
| Type of opening                   | 2 doors, 1 drawer                                                                                                                                                        |
| Equipment                         | 1 x pull-out compartment , 2 x door<br>1 x shelf 1 x marble countertop with<br>ledge                                                                                     |
| Scope of delivery                 | 1 x built-in washbasin , 1 x vanity<br>unit 1 x fastening set                                                                                                            |
| Position of washbasin             | washbasin on the middle                                                                                                                                                  |
| Depth in mm                       | 620                                                                                                                                                                      |
| Width in mm                       | 985                                                                                                                                                                      |
| Height in mm                      | 905                                                                                                                                                                      |
| Collection                        | Hommage                                                                                                                                                                  |
| Function                          | with SoftClosing                                                                                                                                                         |
| Material front                    | Solid wood                                                                                                                                                               |
| Material body                     | Chipboard                                                                                                                                                                |
| Surface of body                   | Direct coating                                                                                                                                                           |
| Material cover panel              | Marble                                                                                                                                                                   |
| Other material                    | Handle: Ceramic Washbasin:<br>Ceramic                                                                                                                                    |
| Other surfaces                    | Handle: glossy, Washbasin: glossy                                                                                                                                        |
| Shape                             | Angular                                                                                                                                                                  |
| Colour designation of cover panel | White Matt Lacquer/Black Marble                                                                                                                                          |
| Other colour designations         | Handle: Chrome                                                                                                                                                           |
| With lighting                     | No                                                                                                                                                                       |
| Smart home compatible             | No                                                                                                                                                                       |