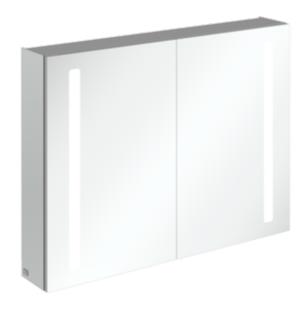

## MY VIEW 14 SURFACE-MOUNTED MIRROR CABINET RECTANGLE

## PRODUCT INFORMATION

| Article title            | Villeroy & Boch My View 14<br>Surface-mounted mirror cabinet,<br>with lighting, 1000 x 750 x 172 mm    |
|--------------------------|--------------------------------------------------------------------------------------------------------|
| Article number           | A4221000                                                                                               |
| Assembly / Assembly type | wall-mounted                                                                                           |
| Assembly instructions    | Mounted on the wall                                                                                    |
| Type of opening          | 2 doors                                                                                                |
| Equipment                | 2 x door , 4 x glass shelf 1 x shelf 1 x magnifying mirror 1 x magnetic strip sensor switch and socket |
| Scope of delivery        | 1x mirror cabinet , $1x$ fastening set                                                                 |
| Depth in mm              | 172                                                                                                    |
| Width in mm              | 1000                                                                                                   |
| Height in mm             | 750                                                                                                    |
| Collection               | My View 14                                                                                             |
| Function                 | with lighting                                                                                          |
| Material front           | Glass                                                                                                  |
| Surface of front         | Mirror glass                                                                                           |
| Material body            | aluminium                                                                                              |
| Surface of body          | Mirror glass                                                                                           |
| Shape                    | Rectangle                                                                                              |
| With lighting            | Yes                                                                                                    |
| Smart home compatible    | No                                                                                                     |