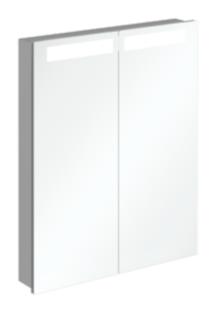

## MY VIEW IN BUILT-IN MIRROR CABINET RECTANGLE

## PRODUCT INFORMATION

| Article title            | Villeroy & Boch My View In Built-in<br>mirror cabinet, with lighting, 601 x<br>747 x 107 mm        |
|--------------------------|----------------------------------------------------------------------------------------------------|
| Article number           | A4356000                                                                                           |
| Assembly / Assembly type | wall-mounted                                                                                       |
| Assembly instructions    | Built-into the wall                                                                                |
| Type of opening          | 2 doors                                                                                            |
| Equipment                | 2 x door , 4 x glass shelf 1 x<br>magnifying mirror 1 x magnetic strip<br>sensor switch and socket |
| Scope of delivery        | 1 x mirror cabinet , 1 x fastening set                                                             |
| Depth in mm              | 107                                                                                                |
| Width in mm              | 601                                                                                                |
| Height in mm             | 747                                                                                                |
| Collection               | My View In                                                                                         |
| Function                 | with lighting                                                                                      |
| Material front           | Glass                                                                                              |
| Surface of front         | Mirror glass                                                                                       |
| Material body            | aluminium                                                                                          |
| Surface of body          | E6 EV1                                                                                             |
| Shape                    | Rectangle                                                                                          |
| With lighting            | Yes                                                                                                |
| Smart home compatible    | No                                                                                                 |