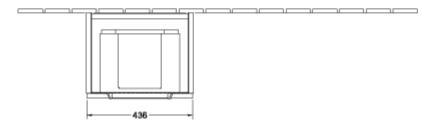

Handle: Paint, glossy                                                                                 |
| Shape                     | Angular                                                                                               |
| Colour designation        | White Wood                                                                                            |
| Other colour designations | Handle: glossy chrome-coloured                                                                        |
| With lighting             | No                                                                                                    |
| Smart home compatible     | No                                                                                                    |

## TECHNICAL DRAWINGS