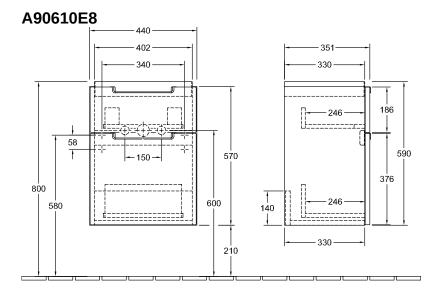

ndle: Paint, glossy                                                                                 |
| Shape                     | Angular                                                                                               |
| Colour designation        | White Wood                                                                                            |
| Other colour designations | Handle: glossy chrome-coloured                                                                        |
| With lighting             | No                                                                                                    |
| Smart home compatible     | No                                                                                                    |

## TECHNICAL DRAWINGS