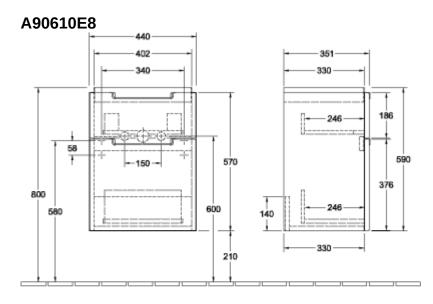

| Handle: Paint, glossy                                                                                 |
| Shape                     | Angular                                                                                               |
| Colour designation        | White Wood                                                                                            |
| Other colour designations | Handle: glossy chrome-coloured                                                                        |
| With lighting             | No                                                                                                    |
| Smart home compatible     | No                                                                                                    |

## TECHNICAL DRAWINGS