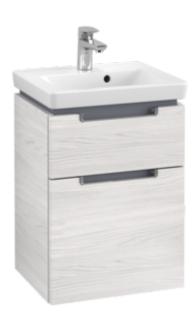

## PRODUCT INFORMATION

| Article title             | Villeroy & Boch Subway 2.0 Vanity<br>unit, 2 pull-out compartments, 440 x<br>590 x 351 mm, White Wood |
|---------------------------|-------------------------------------------------------------------------------------------------------|
| Article number            | A90610E8                                                                                              |
| Assembly / Assembly type  | wall-mounted                                                                                          |
| Type of opening           | 2 pull-out compartments                                                                               |
| Equipment                 | 1 x accessory box L , 2 x pull-out compartment                                                        |
| Scope of delivery         | 1 x vanity unit , 1 x fastening set                                                                   |
| Position of washbasin     | washbasin on the middle                                                                               |
| Depth in mm               | 351                                                                                                   |
| Width in mm               | 440                                                                                                   |
| Height in mm              | 590                                                                                                   |
| Collection                | Subway 2.0                                                                                            |
| Suitable for              | selected handwashbasins                                                                               |
| Function                  | with SoftClosing                                                                                      |
| Material front            | MDF                                                                                                   |
| Surface of front          | Film                                                                                                  |
| Material body             | Chipboard                                                                                             |
| Surface of body           | Direct coating                                                                                        |
| Other material            | Handle: Plastic                                                                                       |
| Other surfaces            | Handle: Paint, glossy                                                                                 |
| Shape                     | Angular                                                                                               |
| Colour designation        | White Wood                                                                                            |
| Other colour designations | Handle: glossy chrome-coloured                                                                        |
| With lighting             | No                                                                                                    |
| Smart home compatible     | No                                                                                                    |