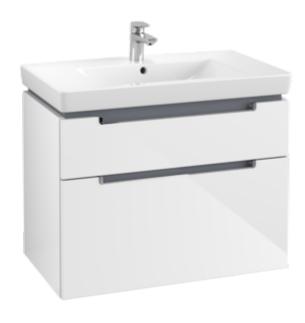

## PRODUCT INFORMATION

| Article title                                                                                                                              | Villeroy & Boch Subway 2.0 Vanity<br>unit, 2 pull-out compartments, 787 x<br>590 x 449 mm, Glossy White                  |
|--------------------------------------------------------------------------------------------------------------------------------------------|--------------------------------------------------------------------------------------------------------------------------|
| Article number                                                                                                                             | A91410DH                                                                                                                 |
| Assembly / Assembly type                                                                                                                   | wall-mounted                                                                                                             |
| Type of opening                                                                                                                            | 2 pull-out compartments                                                                                                  |
| Equipment                                                                                                                                  | 6 x narrow glass drawer divider , 1 x accessory box S 1 x accessory box M 1 x accessory box L 2 x pull-out compartment   |
| Scope of delivery                                                                                                                          | $1 \times \text{vanity unit}$ , $1 \times \text{fastening set}$                                                          |
| Position of washbasin                                                                                                                      | washbasin on the middle                                                                                                  |
| Depth in mm                                                                                                                                | 449                                                                                                                      |
| Width in mm                                                                                                                                | 787                                                                                                                      |
| Height in mm                                                                                                                               | 590                                                                                                                      |
|                                                                                                                                            |                                                                                                                          |
| Collection                                                                                                                                 | Subway 2.0                                                                                                               |
| Collection Suitable for                                                                                                                    | Subway 2.0 selected vanity washbasins                                                                                    |
|                                                                                                                                            |                                                                                                                          |
| Suitable for                                                                                                                               | selected vanity washbasins                                                                                               |
| Suitable for<br>Function                                                                                                                   | selected vanity washbasins with SoftClosing                                                                              |
| Suitable for Function Material front                                                                                                       | selected vanity washbasins with SoftClosing MDF                                                                          |
| Suitable for Function Material front Surface of front                                                                                      | selected vanity washbasins with SoftClosing MDF Film                                                                     |
| Suitable for Function Material front Surface of front Material body                                                                        | selected vanity washbasins with SoftClosing MDF Film MDF                                                                 |
| Suitable for Function Material front Surface of front Material body Surface of body                                                        | selected vanity washbasins with SoftClosing MDF Film MDF Film                                                            |
| Suitable for Function Material front Surface of front Material body Surface of body Other material                                         | selected vanity washbasins with SoftClosing MDF Film MDF Film Handle: Plastic                                            |
| Suitable for Function Material front Surface of front Material body Surface of body Other material Other surfaces                          | selected vanity washbasins with SoftClosing MDF Film MDF Film Handle: Plastic Handle: Paint, glossy                      |
| Suitable for Function Material front Surface of front Material body Surface of body Other material Other surfaces Shape                    | selected vanity washbasins with SoftClosing MDF Film MDF Film Handle: Plastic Handle: Paint, glossy Angular              |
| Suitable for Function Material front Surface of front Material body Surface of body Other material Other surfaces Shape Colour designation | selected vanity washbasins with SoftClosing MDF Film MDF Film Handle: Plastic Handle: Paint, glossy Angular Glossy White |