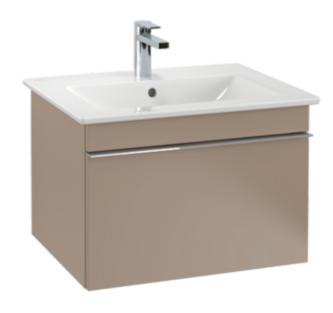

## VENTICELLO VANITY UNIT ANGULAR

## PRODUCT INFORMATION

| Article title                     | Villeroy & Boch Venticello Vanity<br>unit, 1 pull-out compartment, 603 x<br>420 x 502 mm, Volcano Black /<br>Volcano Black |
|-----------------------------------|----------------------------------------------------------------------------------------------------------------------------|
| Article number                    | A93301VL                                                                                                                   |
| Assembly / Assembly type          | wall-mounted                                                                                                               |
| Type of opening                   | 1 pull-out compartment                                                                                                     |
| Equipment                         | 1 x wide glass drawer divider , 2 x<br>narrow glass drawer divider 1 x<br>accessory box L 1 x pull-out<br>compartment      |
| Scope of delivery                 | $1 \times \mathbf{x}$ vanity unit , $1 \times \mathbf{x}$ fastening set                                                    |
| Position of washbasin             | washbasin on the middle                                                                                                    |
| Depth in mm                       | 502                                                                                                                        |
| Width in mm                       | 603                                                                                                                        |
| Height in mm                      | 420                                                                                                                        |
| Depth with handle mm              | 502                                                                                                                        |
| Depth without handle mm           | 477                                                                                                                        |
| Collection                        | Venticello                                                                                                                 |
| Suitable for                      | selected washbasins                                                                                                        |
| Function                          | with SoftClosing                                                                                                           |
| Material front                    | Chipboard                                                                                                                  |
| Surface of front                  | Lacquer coating                                                                                                            |
| Material body                     | Chipboard                                                                                                                  |
| Surface of body                   | Lacquer coating                                                                                                            |
| Material cover panel              | Chipboard                                                                                                                  |
| Other material                    | Handle: aluminium                                                                                                          |
| Other surfaces                    | Handle: Chrome, glossy                                                                                                     |
| Shape                             | Angular                                                                                                                    |
| Colour designation                | Volcano Black                                                                                                              |
| Colour designation of cover panel | Volcano Black                                                                                                              |
| Other colour designations         | Handle: Chrome                                                                                                             |
| With lighting                     | No                                                                                                                         |
| Smart home compatible             | No                                                                                                                         |