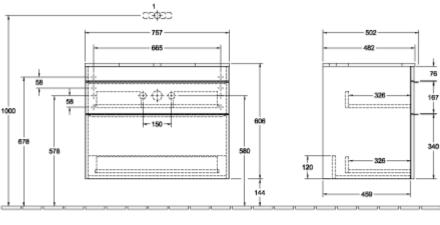

# TECHNICAL DRAWINGS

## A94001E8

## PRODUCT INFORMATION

| Article title                     | Villeroy & Boch Venticello Vanity<br>unit, 2 pull-out compartments, 757 x<br>606 x 502 mm, White Wood / White<br>Wood |
|-----------------------------------|-----------------------------------------------------------------------------------------------------------------------|
| Article number                    | A94001E8                                                                                                              |
| Assembly / Assembly type          | wall-mounted                                                                                                          |
| Type of opening                   | 2 pull-out compartments                                                                                               |
| Equipment                         | 1 x wide glass drawer divider , 2 x<br>narrow glass drawer divider 1 x<br>accessory box L 2 x pull-out<br>compartment |
| Scope of delivery                 | $1 \times \text{vanity unit}$ , $1 \times \text{fastening set}$                                                       |
| Position of washbasin             | washbasin on the middle                                                                                               |
| Furniture with tap hole           | Tap hole pre-drilled at the factory                                                                                   |
| Depth in mm                       | 502                                                                                                                   |
| Width in mm                       | 757                                                                                                                   |
| Height in mm                      | 606                                                                                                                   |
| Depth with handle mm              | 502                                                                                                                   |
| Depth without handle mm           | 477                                                                                                                   |
| Collection                        | Venticello                                                                                                            |
| Suitable for                      | selected surface-mounted washbasins                                                                                   |
| Function                          | with SoftClosing                                                                                                      |
| Material front                    | MDF                                                                                                                   |
| Surface of front                  | Film                                                                                                                  |
| Material body                     | Chipboard                                                                                                             |
| Surface of body                   | Direct coating                                                                                                        |
| Material cover panel              | Chipboard                                                                                                             |
| Other material                    | Handle: aluminium                                                                                                     |
| Other surfaces                    | Handle: Chrome, glossy                                                                                                |
| Shape                             | Angular                                                                                                               |
| Colour designation                | White Wood                                                                                                            |
| Colour designation of cover panel | White Wood                                                                                                            |
| Other colour designations         | Handle: Chrome                                                                                                        |
| With lighting                     | No                                                                                                                    |
| Smart home compatible             | No                                                                                                                    |