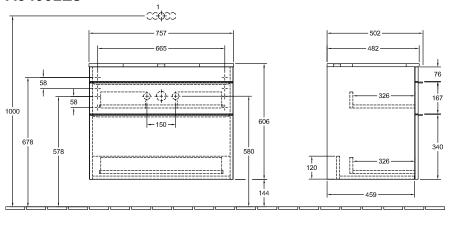

# TECHNICAL DRAWINGS

#### A94001E8

## PRODUCT INFORMATION

| Article title                     | Villeroy & Boch Venticello Vanity<br>unit, 2 pull-out compartments, 757 x<br>606 x 502 mm, White Wood / White<br>Wood |
|-----------------------------------|-----------------------------------------------------------------------------------------------------------------------|
| Article number                    | A94001E8                                                                                                              |
| Assembly / Assembly type          | wall-mounted                                                                                                          |
| Type of opening                   | 2 pull-out compartments                                                                                               |
| Equipment                         | 1 x wide glass drawer divider , 2 x<br>narrow glass drawer divider 1 x<br>accessory box L 2 x pull-out<br>compartment |
| Scope of delivery                 | $1 \times \text{vanity unit}$ , $1 \times \text{fastening set}$                                                       |
| Position of washbasin             | washbasin on the middle                                                                                               |
| Furniture with tap hole           | Tap hole pre-drilled at the factory                                                                                   |
| Depth in mm                       | 502                                                                                                                   |
| Width in mm                       | 757                                                                                                                   |
| Height in mm                      | 606                                                                                                                   |
| Depth with handle mm              | 502                                                                                                                   |
| Depth without handle mm           | 477                                                                                                                   |
| Collection                        | Venticello                                                                                                            |
| Suitable for                      | selected surface-mounted washbasins                                                                                   |
| Function                          | with SoftClosing                                                                                                      |
| Material front                    | MDF                                                                                                                   |
| Surface of front                  | Film                                                                                                                  |
| Material body                     | Chipboard                                                                                                             |
| Surface of body                   | Direct coating                                                                                                        |
| Material cover panel              | Chipboard                                                                                                             |
| Other material                    | Handle: aluminium                                                                                                     |
| Other surfaces                    | Handle: Chrome, glossy                                                                                                |
| Shape                             | Angular                                                                                                               |
| Colour designation                | White Wood                                                                                                            |
| Colour designation of cover panel | White Wood                                                                                                            |
| Other colour designations         | Handle: Chrome                                                                                                        |
| With lighting                     | No                                                                                                                    |
| Smart home compatible             | No                                                                                                                    |