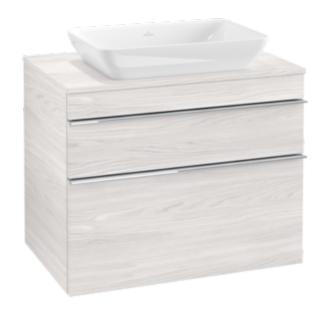

## PRODUCT INFORMATION

| Article title                     | Villeroy & Boch Venticello Vanity<br>unit, 2 pull-out compartments, 757 x<br>606 x 502 mm, White Wood / White<br>Wood |
|-----------------------------------|-----------------------------------------------------------------------------------------------------------------------|
| Article number                    | A94001E8                                                                                                              |
| Assembly / Assembly type          | wall-mounted                                                                                                          |
| Type of opening                   | 2 pull-out compartments                                                                                               |
| Equipment                         | 1 x wide glass drawer divider , 2 x<br>narrow glass drawer divider 1 x<br>accessory box L 2 x pull-out<br>compartment |
| Scope of delivery                 | $1 \times \text{vanity unit}$ , $1 \times \text{fastening set}$                                                       |
| Position of washbasin             | washbasin on the middle                                                                                               |
| Furniture with tap hole           | Tap hole pre-drilled at the factory                                                                                   |
| Depth in mm                       | 502                                                                                                                   |
| Width in mm                       | 757                                                                                                                   |
| Height in mm                      | 606                                                                                                                   |
| Depth with handle mm              | 502                                                                                                                   |
| Depth without handle mm           | 477                                                                                                                   |
| Collection                        | Venticello                                                                                                            |
| Suitable for                      | selected surface-mounted washbasins                                                                                   |
| Function                          | with SoftClosing                                                                                                      |
| Material front                    | MDF                                                                                                                   |
| Surface of front                  | Film                                                                                                                  |
| Material body                     | Chipboard                                                                                                             |
| Surface of body                   | Direct coating                                                                                                        |
| Material cover panel              | Chipboard                                                                                                             |
| Other material                    | Handle: aluminium                                                                                                     |
| Other surfaces                    | Handle: Chrome, glossy                                                                                                |
| Shape                             | Angular                                                                                                               |
| Colour designation                | White Wood                                                                                                            |
| Colour designation of cover panel | White Wood                                                                                                            |
| Other colour designations         | Handle: Chrome                                                                                                        |
| With lighting                     | No                                                                                                                    |
| Smart home compatible             | No                                                                                                                    |