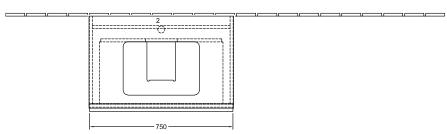

d                                                                                                            |
| Colour designation of cover panel | White Wood                                                                                                            |
| Other colour designations         | Handle: Chrome                                                                                                        |
| With lighting                     | No                                                                                                                    |
| Smart home compatible             | No                                                                                                                    |

# TECHNICAL DRAWINGS

## A94001E8





#### A94001E8