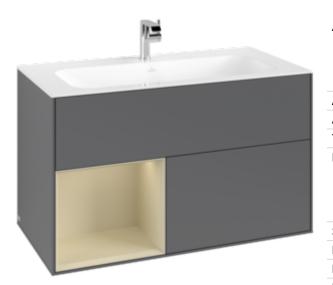

## FINION VANITY UNIT ANGULAR

## PRODUCT INFORMATION

| Article title                    | Villeroy & Boch Finion Vanity unit,<br>with lighting, 2 pull-out<br>compartments, 996 x 591 x 498<br>mm, Anthracite Matt Lacquer / Silk<br>Grey Matt Lacquer   |
|----------------------------------|----------------------------------------------------------------------------------------------------------------------------------------------------------------|
| Article number                   | F030HJGK                                                                                                                                                       |
| Assembly / Assembly type         | wall-mounted                                                                                                                                                   |
| Type of opening                  | 2 pull-out compartments                                                                                                                                        |
| Equipment                        | 1 x wide glass drawer divider , 2 x<br>pull-out compartment with non-slip<br>mat 3 x narrow glass drawer divider<br>1 x accessory box S 1 x accessory<br>box M |
| Scope of delivery                | 1 x vanity unit , 1 x fastening set                                                                                                                            |
| Position of washbasin            | washbasin on the middle                                                                                                                                        |
| Position of shelf unit           | left                                                                                                                                                           |
| Depth in mm                      | 498                                                                                                                                                            |
| Width in mm                      | 996                                                                                                                                                            |
| Height in mm                     | 591                                                                                                                                                            |
| Collection                       | Finion                                                                                                                                                         |
| Suitable for                     | selected vanity washbasins                                                                                                                                     |
| Function                         | <ul><li>with SoftClosing</li><li>with lighting</li><li>with push-to-open function</li></ul>                                                                    |
| Material front                   | MDF                                                                                                                                                            |
| Surface of front                 | Paint                                                                                                                                                          |
| Material body                    | MDF                                                                                                                                                            |
| Surface of body                  | Paint                                                                                                                                                          |
| Material shelf element           | MDF                                                                                                                                                            |
| Surface of shelf unit            | Paint                                                                                                                                                          |
| Shape                            | Angular                                                                                                                                                        |
| Colour designation               | Anthracite Matt Lacquer                                                                                                                                        |
| Colour designation of shelf unit | Silk Grey Matt Lacquer                                                                                                                                         |
| With lighting                    | Yes                                                                                                                                                            |
| Smart home compatible            | No                                                                                                                                                             |