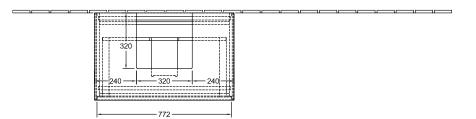

| Angular                                                                                                                                                        |
| Colour designation       | Olive Matt Lacquer                                                                                                                                             |
| With lighting            | No                                                                                                                                                             |
| Smart home compatible    | No                                                                                                                                                             |

## TECHNICAL DRAWINGS



-----



## F08100GM