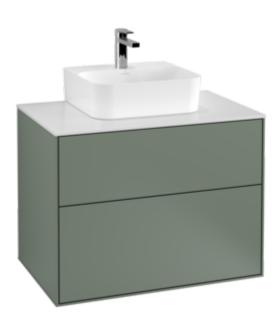

## PRODUCT INFORMATION

| Article title            | Villeroy & Boch Finion Vanity unit, 2<br>pull-out compartments, 800 x 603 x<br>501 mm, Olive Matt Lacquer                                                      |
|--------------------------|----------------------------------------------------------------------------------------------------------------------------------------------------------------|
| Article number           | F08100GM                                                                                                                                                       |
| Assembly / Assembly type | wall-mounted                                                                                                                                                   |
| Type of opening          | 2 pull-out compartments                                                                                                                                        |
| Equipment                | 1 x wide glass drawer divider , 2 x<br>pull-out compartment with non-slip<br>mat 3 x narrow glass drawer divider<br>1 x accessory box S 1 x accessory<br>box M |
| Scope of delivery        | 1 x vanity unit , 1 x fastening set                                                                                                                            |
| Position of washbasin    | washbasin on the middle                                                                                                                                        |
| Position of shelf unit   | without                                                                                                                                                        |
| Depth in mm              | 501                                                                                                                                                            |
| Width in mm              | 800                                                                                                                                                            |
| Height in mm             | 603                                                                                                                                                            |
| Collection               | Finion                                                                                                                                                         |
| Suitable for             | selected washbasins, selected handwashbasins                                                                                                                   |
| Function                 | <ul><li>with SoftClosing</li><li>with push-to-open function</li></ul>                                                                                          |
| Material front           | MDF                                                                                                                                                            |
| Surface of front         | Paint                                                                                                                                                          |
| Material body            | MDF                                                                                                                                                            |
| Surface of body          | Paint                                                                                                                                                          |
| Shape                    | Angular                                                                                                                                                        |
| Colour designation       | Olive Matt Lacquer                                                                                                                                             |
| With lighting            | No                                                                                                                                                             |
| Smart home compatible    | No                                                                                                                                                             |