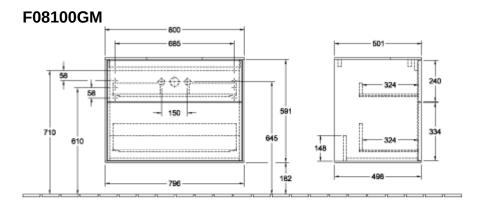

|
| Shape                    | Angular                                                                                                                                                        |
| Colour designation       | Olive Matt Lacquer                                                                                                                                             |
| With lighting            | No                                                                                                                                                             |
| Smart home compatible    | No                                                                                                                                                             |

## TECHNICAL DRAWINGS



-----



## F08100GM