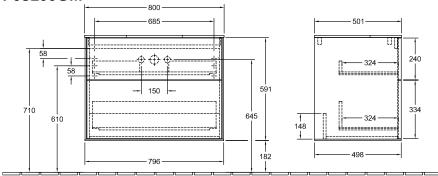

| Angular                                                                                                                                                        |
| Colour designation       | Olive Matt Lacquer                                                                                                                                             |
| With lighting            | No                                                                                                                                                             |
| Smart home compatible    | No                                                                                                                                                             |

## TECHNICAL DRAWINGS



-----



## F08100GM