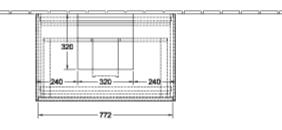

|
| Shape                    | Angular                                                                                                                                                        |
| Colour designation       | Olive Matt Lacquer                                                                                                                                             |
| With lighting            | No                                                                                                                                                             |
| Smart home compatible    | No                                                                                                                                                             |

## TECHNICAL DRAWINGS



-----



## F08100GM