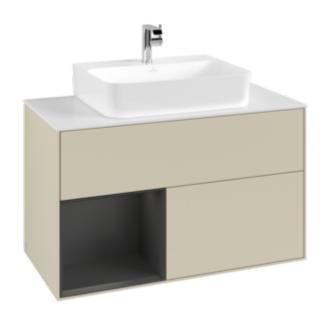

## PRODUCT INFORMATION

| Article title                     | Villeroy & Boch Finion Vanity unit,<br>with lighting, 2 pull-out<br>compartments, 1000 x 603 x 501<br>mm, Silk Grey Matt Lacquer / Silk            |
|-----------------------------------|----------------------------------------------------------------------------------------------------------------------------------------------------|
|                                   | Grey Matt Lacquer / Glass White Matt                                                                                                               |
| Article number                    | F111HJHJ                                                                                                                                           |
| Assembly / Assembly type          | wall-mounted                                                                                                                                       |
| Type of opening                   | 2 pull-out compartments                                                                                                                            |
| Equipment                         | 1 x wide glass drawer divider , 2 x pull-out compartment with non-slip mat 3 x narrow glass drawer divider 1 x accessory box S 1 x accessory box M |
| Scope of delivery                 | 1 x vanity unit , 1 x fastening set                                                                                                                |
| Position of washbasin             | washbasin on the middle                                                                                                                            |
| Position of shelf unit            | left                                                                                                                                               |
| Depth in mm                       | 501                                                                                                                                                |
| Width in mm                       | 1000                                                                                                                                               |
| Height in mm                      | 603                                                                                                                                                |
| Collection                        | Finion                                                                                                                                             |
| Suitable for                      | selected washbasins                                                                                                                                |
| Function                          | <ul><li>with SoftClosing</li><li>with lighting</li><li>with push-to-open function</li></ul>                                                        |
| Material front                    | MDF                                                                                                                                                |
| Surface of front                  | Paint                                                                                                                                              |
| Material body                     | MDF                                                                                                                                                |
| Surface of body                   | Paint                                                                                                                                              |
| Material shelf element            | MDF                                                                                                                                                |
| Surface of shelf unit             | Paint                                                                                                                                              |
| Material cover panel              | MDF                                                                                                                                                |
| Shape                             | Angular                                                                                                                                            |
| Colour designation                | Silk Grey Matt Lacquer                                                                                                                             |
| Colour designation of shelf unit  | Silk Grey Matt Lacquer                                                                                                                             |
| Colour designation of cover panel | Glass White Matt                                                                                                                                   |
| With lighting                     | Yes                                                                                                                                                |
| Smart home compatible             | No                                                                                                                                                 |