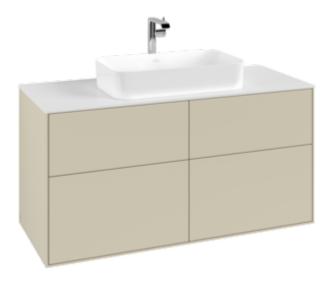

## FINION VANITY UNIT ANGULAR

## PRODUCT INFORMATION

| Article title                     | Villeroy & Boch Finion Vanity unit,<br>with lighting, 4 pull-out<br>compartments, 1200 x 603 x 501<br>mm, Silk Grey Matt Lacquer / Glass<br>White Matt         |
|-----------------------------------|----------------------------------------------------------------------------------------------------------------------------------------------------------------|
| Article number                    | G26100HJ                                                                                                                                                       |
| Assembly / Assembly type          | wall-mounted                                                                                                                                                   |
| Type of opening                   | 4 pull-out compartments                                                                                                                                        |
| Equipment                         | 2 x wide glass drawer divider , 6 x<br>narrow glass drawer divider 2 x<br>accessory box S 2 x accessory box<br>M 4 x pull-out compartment with<br>non-slip mat |
| Scope of delivery                 | 1 x vanity unit , 1 x fastening set                                                                                                                            |
| Position of washbasin             | washbasin on the middle                                                                                                                                        |
| Furniture with tap hole           | with drilled tap holes                                                                                                                                         |
| Position of shelf unit            | without                                                                                                                                                        |
| Depth in mm                       | 501                                                                                                                                                            |
| Width in mm                       | 1200                                                                                                                                                           |
| Height in mm                      | 603                                                                                                                                                            |
| Collection                        | Finion                                                                                                                                                         |
| Suitable for                      | selected surface-mounted washbasins                                                                                                                            |
| Function                          | <ul><li>with SoftClosing</li><li>with lighting</li><li>with push-to-open function</li></ul>                                                                    |
| Material front                    | MDF                                                                                                                                                            |
| Surface of front                  | Paint                                                                                                                                                          |
| Material body                     | MDF                                                                                                                                                            |
| Surface of body                   | Paint                                                                                                                                                          |
| Material cover panel              | MDF                                                                                                                                                            |
| Shape                             | Angular                                                                                                                                                        |
| Colour designation                | Silk Grey Matt Lacquer                                                                                                                                         |
| Colour designation of cover panel | Glass White Matt                                                                                                                                               |
| With lighting                     | Yes                                                                                                                                                            |
| Smart home compatible             | No                                                                                                                                                             |