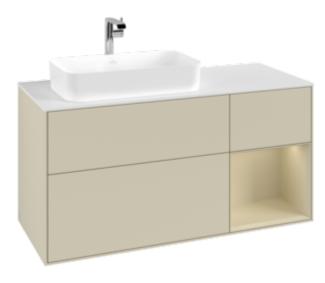

## FINION VANITY UNIT ANGULAR

## PRODUCT INFORMATION

| Article title                     | Villeroy & Boch Finion Vanity unit, with lighting, 3 pull-out compartments, 1200 x 603 x 501                                                      |
|-----------------------------------|---------------------------------------------------------------------------------------------------------------------------------------------------|
|                                   | mm, Silk Grey Matt Lacquer / Silk<br>Grey Matt Lacquer / Glass White<br>Matt                                                                      |
| Article number                    | G281HJHJ                                                                                                                                          |
| Assembly / Assembly type          | wall-mounted                                                                                                                                      |
| Type of opening                   | 3 pull-out compartments                                                                                                                           |
| Equipment                         | 1x wide glass drawer divider , 3 x narrow glass drawer divider 1 x accessory box S 1 x accessory box M 3 x pull-out compartment with non-slip mat |
| Scope of delivery                 | 1 x vanity unit , 1 x fastening set                                                                                                               |
| Position of washbasin             | washbasin on left                                                                                                                                 |
| Furniture with tap hole           | with drilled tap holes                                                                                                                            |
| Position of shelf unit            | right                                                                                                                                             |
| Depth in mm                       | 501                                                                                                                                               |
| Width in mm                       | 1200                                                                                                                                              |
| Height in mm                      | 603                                                                                                                                               |
| Collection                        | Finion                                                                                                                                            |
| Suitable for                      | selected surface-mounted washbasins                                                                                                               |
| Function                          | <ul><li>with SoftClosing</li><li>with lighting</li><li>with push-to-open function</li></ul>                                                       |
| Material front                    | MDF                                                                                                                                               |
| Surface of front                  | Paint                                                                                                                                             |
| Material body                     | MDF                                                                                                                                               |
| Surface of body                   | Paint                                                                                                                                             |
| Material shelf element            | MDF                                                                                                                                               |
| Surface of shelf unit             | Paint                                                                                                                                             |
| Material cover panel              | MDF                                                                                                                                               |
| Shape                             | Angular                                                                                                                                           |
| Colour designation                | Silk Grey Matt Lacquer                                                                                                                            |
| Colour designation of shelf unit  | Silk Grey Matt Lacquer                                                                                                                            |
| Colour designation of cover panel | Glass White Matt                                                                                                                                  |
| With lighting                     | Yes                                                                                                                                               |
| Smart home compatible             | No                                                                                                                                                |