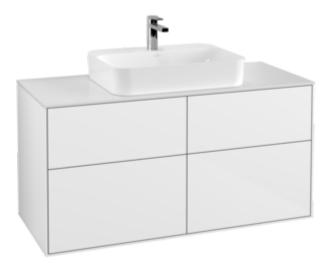

## PRODUCT INFORMATION

| Article title                     | Villeroy & Boch Finion Vanity unit, with lighting, 4 pull-out                                                                                                  |
|-----------------------------------|----------------------------------------------------------------------------------------------------------------------------------------------------------------|
|                                   | compartments, 1200 x 603 x 501 mm, Glossy White Lacquer / Glass                                                                                                |
|                                   | White Matt                                                                                                                                                     |
| Article number                    | G38100GF                                                                                                                                                       |
| Assembly / Assembly type          | wall-mounted                                                                                                                                                   |
| Type of opening                   | 4 pull-out compartments                                                                                                                                        |
| Equipment                         | 2 x wide glass drawer divider , 6 x<br>narrow glass drawer divider 2 x<br>accessory box S 2 x accessory box<br>M 4 x pull-out compartment with<br>non-slip mat |
| Scope of delivery                 | 1x vanity unit , $1x$ fastening set                                                                                                                            |
| Position of washbasin             | washbasin on the middle                                                                                                                                        |
| Position of shelf unit            | without                                                                                                                                                        |
| Depth in mm                       | 501                                                                                                                                                            |
| Width in mm                       | 1200                                                                                                                                                           |
| Height in mm                      | 603                                                                                                                                                            |
| Collection                        | Finion                                                                                                                                                         |
| Suitable for                      | selected surface-mounted washbasins                                                                                                                            |
| Function                          |                                                                                                                                                                |
|                                   | <ul><li>with SoftClosing</li><li>with lighting</li></ul>                                                                                                       |
|                                   | <ul><li>with lighting</li><li>with push-to-open function</li></ul>                                                                                             |
|                                   |                                                                                                                                                                |
| Material front                    | MDF                                                                                                                                                            |
| Surface of front                  | Paint                                                                                                                                                          |
| Material body                     | MDF                                                                                                                                                            |
| Surface of body                   | Paint                                                                                                                                                          |
| Material cover panel              | MDF                                                                                                                                                            |
| Shape                             | Angular                                                                                                                                                        |
| Colour designation                | Glossy White Lacquer                                                                                                                                           |
| Colour designation of cover panel | Glass White Matt                                                                                                                                               |
| With lighting                     | Yes                                                                                                                                                            |
| Smart home compatible             | No                                                                                                                                                             |