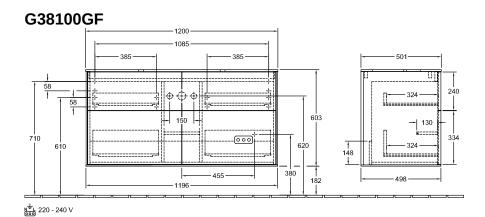

|
| Colour designation of cover panel | Glass White Matt                                                                                                                                               |
| With lighting                     | Yes                                                                                                                                                            |
| Smart home compatible             | No                                                                                                                                                             |

## TECHNICAL DRAWINGS

## G38100GF 1200 1085 385 501 130 130 148 324 384