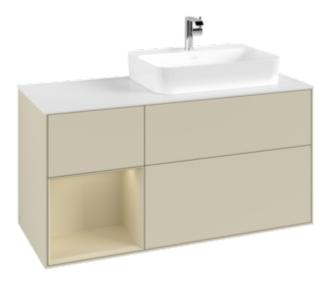

## PRODUCT INFORMATION

| Article title                     | Villeroy & Boch Finion Vanity unit,<br>with lighting, 3 pull-out<br>compartments, 1200 x 603 x 501<br>mm, Silk Grey Matt Lacquer / Silk<br>Grey Matt Lacquer / Glass White<br>Matt |
|-----------------------------------|------------------------------------------------------------------------------------------------------------------------------------------------------------------------------------|
| Article number                    | G391HJHJ                                                                                                                                                                           |
| Assembly / Assembly type          | wall-mounted                                                                                                                                                                       |
| Type of opening                   | 3 pull-out compartments                                                                                                                                                            |
| Equipment                         | 1 x wide glass drawer divider, 3 x narrow glass drawer divider 1 x accessory box S 1 x accessory box M 3 x pull-out compartment with non-slip mat                                  |
| Scope of delivery                 | 1 x vanity unit , 1 x fastening set                                                                                                                                                |
| Position of washbasin             | washbasin on right                                                                                                                                                                 |
| Position of shelf unit            | left                                                                                                                                                                               |
| Depth in mm                       | 501                                                                                                                                                                                |
| Width in mm                       | 1200                                                                                                                                                                               |
| Height in mm                      | 603                                                                                                                                                                                |
| Collection                        | Finion                                                                                                                                                                             |
| Suitable for                      | selected surface-mounted washbasins                                                                                                                                                |
| Function                          | <ul><li>with SoftClosing</li><li>with lighting</li><li>with push-to-open function</li></ul>                                                                                        |
| Material front                    | MDF                                                                                                                                                                                |
| Surface of front                  | Paint                                                                                                                                                                              |
| Material body                     | MDF                                                                                                                                                                                |
| Surface of body                   | Paint                                                                                                                                                                              |
| Material shelf element            | MDF                                                                                                                                                                                |
| Surface of shelf unit             | Paint                                                                                                                                                                              |
| Material cover panel              | MDF                                                                                                                                                                                |
| Shape                             | Angular                                                                                                                                                                            |
| Colour designation                | Silk Grey Matt Lacquer                                                                                                                                                             |
| Colour designation of shelf unit  | Silk Grey Matt Lacquer                                                                                                                                                             |
| Colour designation of cover panel | Glass White Matt                                                                                                                                                                   |
| With lighting                     | Yes                                                                                                                                                                                |
| Smart home compatible             | No                                                                                                                                                                                 |