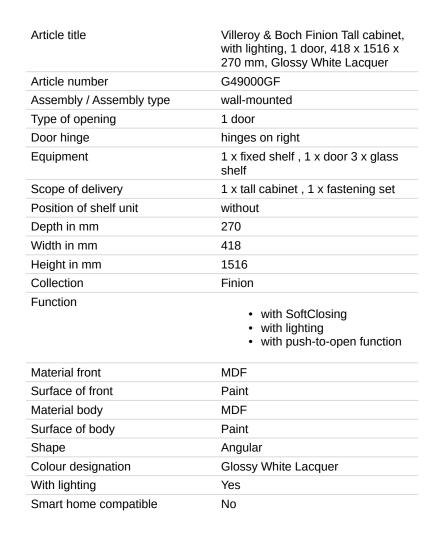

#### FINION TALL CABINET ANGULAR

### PRODUCT INFORMATION



# TECHNICAL DRAWINGS

### G49000GF



 $\frac{s^{+}}{s=0}$  220 - 240 V loser Netzanschluss ( laut VDE 0100 Teil 701 )

ACHTUNG: Die Installation und die Anschlüsse müssen nach den gültigen Installationsvorschriften des jeweiligen Landes von einem konzessionierten Fachmann ausgeführt werden



## G49000GF



y 220 - 240 V loser Netzanschluss ( laut VDE 0100 Teil 701 )

ACHTUNG: Die Installation und die Anschlüsse müssen nach den gültigen Installationsvorschriften des jeweiligen Landes von einem konzessionierten Fachmann ausgeführt werden