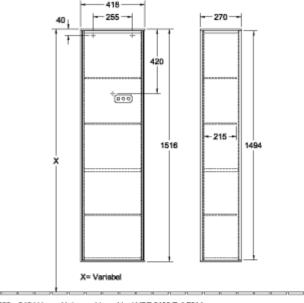

# TECHNICAL DRAWINGS

### G49000GF

 $\frac{s^{+}}{s=0}$  220 - 240 V loser Netzanschluss ( laut VDE 0100 Teil 701 )

ACHTUNG: Die Installation und die Anschlüsse müssen nach den gültigen Installationsvorschriften des jeweiligen Landes von einem konzessionierten Fachmann ausgeführt werden