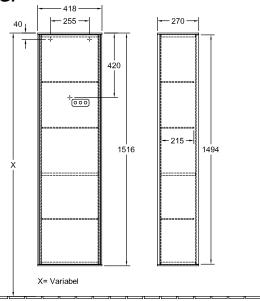

# TECHNICAL DRAWINGS

## G49000GF

y 220 - 240 V loser Netzanschluss ( laut VDE 0100 Teil 701 )

ACHTUNG: Die Installation und die Anschlüsse müssen nach den gültigen Installationsvorschriften des jeweiligen Landes von einem konzessionierten Fachmann ausgeführt werden