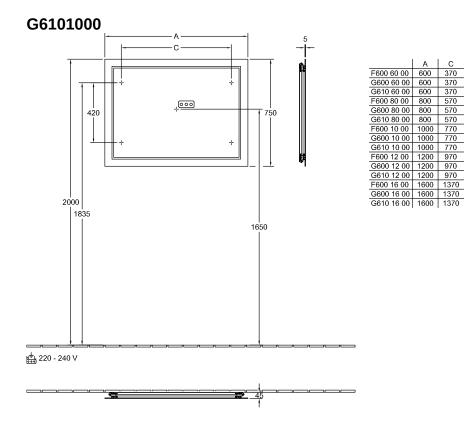

## PRODUCT INFORMATION

| Article title            | Villeroy & Boch Finion Mirror, with<br>lighting, 1000 x 750 x 45 mm                                                                          |
|--------------------------|----------------------------------------------------------------------------------------------------------------------------------------------|
| Article number           | G6101000                                                                                                                                     |
| Assembly / Assembly type | wall-mounted                                                                                                                                 |
| Equipment                | Sound system with Bluetooth® wireless transmission , with wall lighting mirror heating                                                       |
| Scope of delivery        | 1 x mirror , 1 x fastening set                                                                                                               |
| Depth in mm              | 45                                                                                                                                           |
| Width in mm              | 1000                                                                                                                                         |
| Height in mm             | 750                                                                                                                                          |
| Collection               | Finion                                                                                                                                       |
| Function                 | <ul> <li>with lighting</li> <li>with mirror heating</li> <li>with a sound system</li> <li>with anti-fog function / mirror heating</li> </ul> |
| Material                 | Glass                                                                                                                                        |
| Shape                    | Rectangle                                                                                                                                    |
| With lighting            | Yes                                                                                                                                          |

## TECHNICAL DRAWINGS