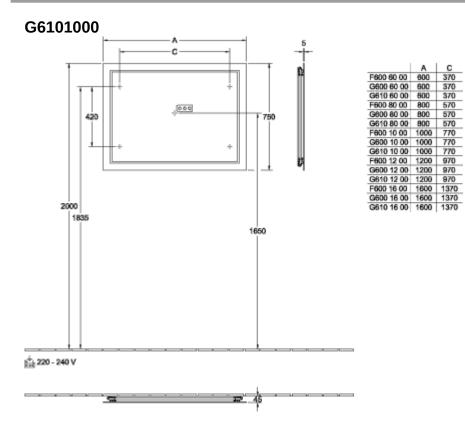

## PRODUCT INFORMATION

| Article title            | Villeroy & Boch Finion Mirror, with<br>lighting, 1000 x 750 x 45 mm                                                                          |
|--------------------------|----------------------------------------------------------------------------------------------------------------------------------------------|
| Article number           | G6101000                                                                                                                                     |
| Assembly / Assembly type | wall-mounted                                                                                                                                 |
| Equipment                | Sound system with Bluetooth® wireless transmission , with wall lighting mirror heating                                                       |
| Scope of delivery        | 1 x mirror , 1 x fastening set                                                                                                               |
| Depth in mm              | 45                                                                                                                                           |
| Width in mm              | 1000                                                                                                                                         |
| Height in mm             | 750                                                                                                                                          |
| Collection               | Finion                                                                                                                                       |
| Function                 | <ul> <li>with lighting</li> <li>with mirror heating</li> <li>with a sound system</li> <li>with anti-fog function / mirror heating</li> </ul> |
| Material                 | Glass                                                                                                                                        |
| Shape                    | Rectangle                                                                                                                                    |
| With lighting            | Yes                                                                                                                                          |

## TECHNICAL DRAWINGS