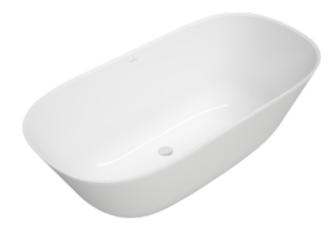

## THEANO FREE-STANDING BATH FREE-STANDING

## PRODUCT INFORMATION

| Article title            | Villeroy & Boch Theano Free-<br>standing bath Original Edition<br>ColourOnDemand, 1550 x 750 mm,<br>White Alpin |
|--------------------------|-----------------------------------------------------------------------------------------------------------------|
| Article number           | UBQ155ANH7F2BCV-01                                                                                              |
| Assembly / Assembly type | freestanding                                                                                                    |
| Scope of delivery        | 1 x free-standing bath                                                                                          |
| Length in mm             | 1550                                                                                                            |
| Width in mm              | 750                                                                                                             |
| Height in mm             | 506                                                                                                             |
| Interior depth           | 480                                                                                                             |
| Collection               | Theano                                                                                                          |
| Material                 | Quaryl®                                                                                                         |
| Colour name              | White Alpin                                                                                                     |
| With overflow            | No                                                                                                              |
| Number of people         | 1                                                                                                               |
| Shape                    | Free-standing                                                                                                   |
| Colour designation       | White Alpin                                                                                                     |
| With slip resistance     | No                                                                                                              |
| Outlet / outlet          | central outlet                                                                                                  |
| Interior form            | oval                                                                                                            |
| SilentFlow               | No                                                                                                              |