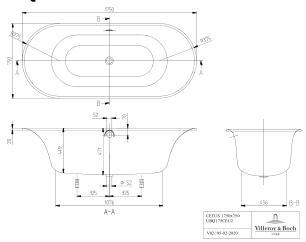

|
| Shape                    | Oval                                                                                 |
| Colour designation       | White Alpin                                                                          |
| With slip resistance     | No                                                                                   |
| Outlet / outlet          | central outlet                                                                       |
| Interior form            | oval                                                                                 |
| SilentFlow               | No                                                                                   |

# TECHNICAL DRAWINGS

## UBQ175CEU7V-01



# UBQ175CEU7V-01