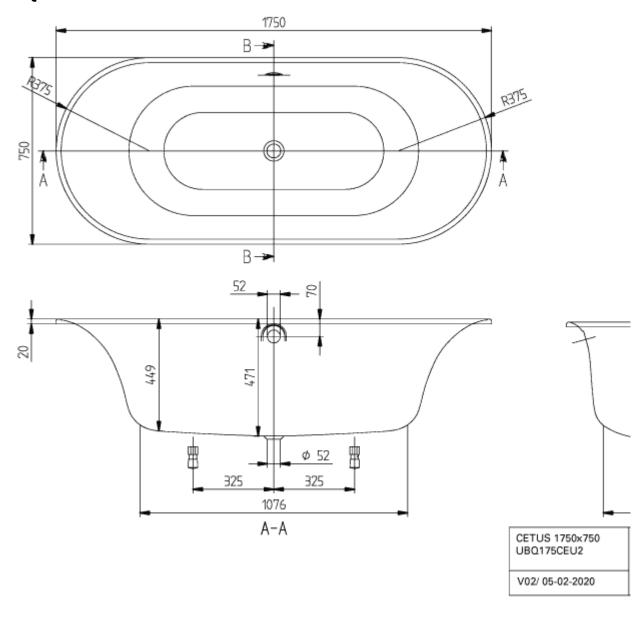

|
| Shape                    | Oval                                                                                 |
| Colour designation       | White Alpin                                                                          |
| With slip resistance     | No                                                                                   |
| Outlet / outlet          | central outlet                                                                       |
| Interior form            | oval                                                                                 |
| SilentFlow               | No                                                                                   |

# TECHNICAL DRAWINGS

## UBQ175CEU7V-01



# UBQ175CEU7V-01