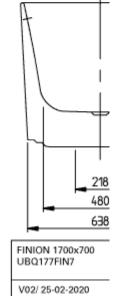

#### PRODUCT INFORMATION

| Article title             | Villeroy & Boch Finion Free-<br>standing bath, 1700 x 700 mm,<br>White Alpin |
|---------------------------|------------------------------------------------------------------------------|
| Article number            | UBQ177FIN7A100V301                                                           |
| Assembly / Assembly type  | freestanding                                                                 |
| Scope of delivery         | $1\ x$ free-standing bath , $1\ x$ push-to-open valve $1\ x$ overflow        |
| Length in mm              | 1700                                                                         |
| Width in mm               | 700                                                                          |
| Height in mm              | 620                                                                          |
| Interior depth            | 480                                                                          |
| Collection                | Finion                                                                       |
| Material                  | Quaryl®                                                                      |
| Colour name               | White Alpin                                                                  |
| Other material            | Waste/overflow combination: Plastic<br>Outlet cover: Plastic                 |
| Other surfaces            | Waste/overflow combination:<br>glossy, Outlet cover: glossy                  |
| With overflow             | Yes                                                                          |
| Number of people          | 2                                                                            |
| Design Awards             | iF Product Design Award 2017                                                 |
| Shape                     | Free-standing                                                                |
| Colour designation        | White Alpin                                                                  |
| Other colour designations | Waste/overflow combination:<br>Chrome, Outlet cover: Chrome                  |
| With slip resistance      | No                                                                           |
| Outlet / outlet           | central outlet                                                               |
| Interior form             | rectangular                                                                  |
| SilentFlow                | No                                                                           |

# TECHNICAL DRAWINGS

# UBQ177FIN7A100V301

2

# UBQ177FIN7A100V301