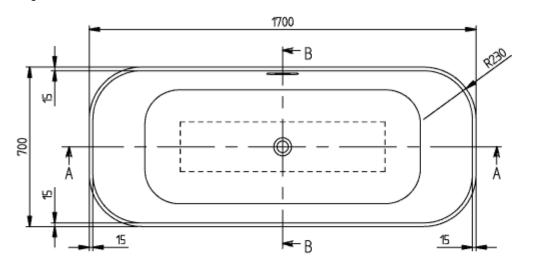

#### PRODUCT INFORMATION

| Article title             | Villeroy & Boch Finion Free-<br>standing bath, 1700 x 700 mm,<br>White Alpin |
|---------------------------|------------------------------------------------------------------------------|
| Article number            | UBQ177FIN7A100V301                                                           |
| Assembly / Assembly type  | freestanding                                                                 |
| Scope of delivery         | $1\ x$ free-standing bath , $1\ x$ push-to-open valve $1\ x$ overflow        |
| Length in mm              | 1700                                                                         |
| Width in mm               | 700                                                                          |
| Height in mm              | 620                                                                          |
| Interior depth            | 480                                                                          |
| Collection                | Finion                                                                       |
| Material                  | Quaryl®                                                                      |
| Colour name               | White Alpin                                                                  |
| Other material            | Waste/overflow combination: Plastic<br>Outlet cover: Plastic                 |
| Other surfaces            | Waste/overflow combination:<br>glossy, Outlet cover: glossy                  |
| With overflow             | Yes                                                                          |
| Number of people          | 2                                                                            |
| Design Awards             | iF Product Design Award 2017                                                 |
| Shape                     | Free-standing                                                                |
| Colour designation        | White Alpin                                                                  |
| Other colour designations | Waste/overflow combination:<br>Chrome, Outlet cover: Chrome                  |
| With slip resistance      | No                                                                           |
| Outlet / outlet           | central outlet                                                               |
| Interior form             | rectangular                                                                  |
| SilentFlow                | No                                                                           |

# TECHNICAL DRAWINGS