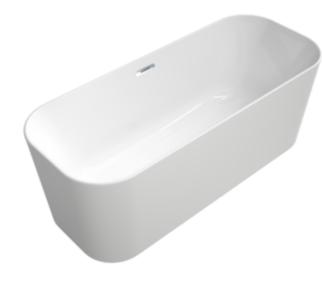

#### PRODUCT INFORMATION

| Article title             | Villeroy & Boch Finion Free-<br>standing bath, 1700 x 700 mm,<br>White Alpin |
|---------------------------|------------------------------------------------------------------------------|
| Article number            | UBQ177FIN7A100V301                                                           |
| Assembly / Assembly type  | freestanding                                                                 |
| Scope of delivery         | $1\ x$ free-standing bath , $1\ x$ push-to-open valve $1\ x$ overflow        |
| Length in mm              | 1700                                                                         |
| Width in mm               | 700                                                                          |
| Height in mm              | 620                                                                          |
| Interior depth            | 480                                                                          |
| Collection                | Finion                                                                       |
| Material                  | Quaryl®                                                                      |
| Colour name               | White Alpin                                                                  |
| Other material            | Waste/overflow combination: Plastic<br>Outlet cover: Plastic                 |
| Other surfaces            | Waste/overflow combination:<br>glossy, Outlet cover: glossy                  |
| With overflow             | Yes                                                                          |
| Number of people          | 2                                                                            |
| Design Awards             | iF Product Design Award 2017                                                 |
| Shape                     | Free-standing                                                                |
| Colour designation        | White Alpin                                                                  |
| Other colour designations | Waste/overflow combination:<br>Chrome, Outlet cover: Chrome                  |
| With slip resistance      | No                                                                           |
| Outlet / outlet           | central outlet                                                               |
| Interior form             | rectangular                                                                  |
| SilentFlow                | No                                                                           |