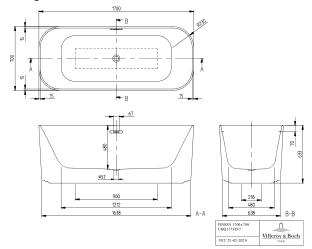

#### PRODUCT INFORMATION

| Article title             | Villeroy & Boch Finion Free-<br>standing bath, 1700 x 700 mm,<br>White Alpin |
|---------------------------|------------------------------------------------------------------------------|
| Article number            | UBQ177FIN7A100V301                                                           |
| Assembly / Assembly type  | freestanding                                                                 |
| Scope of delivery         | $1\ x$ free-standing bath , $1\ x$ push-to-open valve $1\ x$ overflow        |
| Length in mm              | 1700                                                                         |
| Width in mm               | 700                                                                          |
| Height in mm              | 620                                                                          |
| Interior depth            | 480                                                                          |
| Collection                | Finion                                                                       |
| Material                  | Quaryl®                                                                      |
| Colour name               | White Alpin                                                                  |
| Other material            | Waste/overflow combination: Plastic<br>Outlet cover: Plastic                 |
| Other surfaces            | Waste/overflow combination:<br>glossy, Outlet cover: glossy                  |
| With overflow             | Yes                                                                          |
| Number of people          | 2                                                                            |
| Design Awards             | iF Product Design Award 2017                                                 |
| Shape                     | Free-standing                                                                |
| Colour designation        | White Alpin                                                                  |
| Other colour designations | Waste/overflow combination:<br>Chrome, Outlet cover: Chrome                  |
| With slip resistance      | No                                                                           |
| Outlet / outlet           | central outlet                                                               |
| Interior form             | rectangular                                                                  |
| SilentFlow                | No                                                                           |

# TECHNICAL DRAWINGS

# UBQ177FIN7A100V301

2

# UBQ177FIN7A100V301