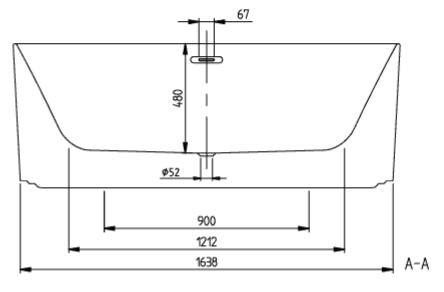

#### PRODUCT INFORMATION

| Article title             | Villeroy & Boch Finion Free-<br>standing bath, 1700 x 700 mm,<br>White Alpin |
|---------------------------|------------------------------------------------------------------------------|
| Article number            | UBQ177FIN7A100V301                                                           |
| Assembly / Assembly type  | freestanding                                                                 |
| Scope of delivery         | $1\ x$ free-standing bath , $1\ x$ push-to-open valve $1\ x$ overflow        |
| Length in mm              | 1700                                                                         |
| Width in mm               | 700                                                                          |
| Height in mm              | 620                                                                          |
| Interior depth            | 480                                                                          |
| Collection                | Finion                                                                       |
| Material                  | Quaryl®                                                                      |
| Colour name               | White Alpin                                                                  |
| Other material            | Waste/overflow combination: Plastic<br>Outlet cover: Plastic                 |
| Other surfaces            | Waste/overflow combination:<br>glossy, Outlet cover: glossy                  |
| With overflow             | Yes                                                                          |
| Number of people          | 2                                                                            |
| Design Awards             | iF Product Design Award 2017                                                 |
| Shape                     | Free-standing                                                                |
| Colour designation        | White Alpin                                                                  |
| Other colour designations | Waste/overflow combination:<br>Chrome, Outlet cover: Chrome                  |
| With slip resistance      | No                                                                           |
| Outlet / outlet           | central outlet                                                               |
| Interior form             | rectangular                                                                  |
| SilentFlow                | No                                                                           |

# TECHNICAL DRAWINGS