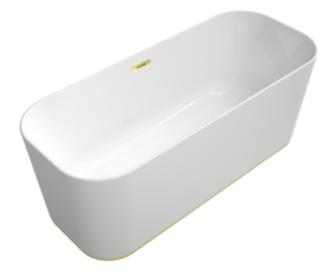

## PRODUCT INFORMATION

| Article title             | Villeroy & Boch Finion Free-<br>standing bath, 1700 x 700 mm,<br>White Alpin |
|---------------------------|------------------------------------------------------------------------------|
| Article number            | UBQ177FIN7A300V201                                                           |
| Assembly / Assembly type  | freestanding                                                                 |
| Scope of delivery         | 1x free-standing bath , $1x$ push-to-open valve $1x$ overflow                |
| Length in mm              | 1700                                                                         |
| Width in mm               | 700                                                                          |
| Height in mm              | 620                                                                          |
| Interior depth            | 480                                                                          |
| Collection                | Finion                                                                       |
| Material                  | Quaryl®                                                                      |
| Colour name               | White Alpin                                                                  |
| Other material            | Waste/overflow combination: Plastic Outlet cover: Plastic                    |
| Other surfaces            | Waste/overflow combination: glossy, Outlet cover: glossy                     |
| With overflow             | Yes                                                                          |
| Number of people          | 2                                                                            |
| Design Awards             | iF Product Design Award 2017                                                 |
| Shape                     | Free-standing                                                                |
| Colour designation        | White Alpin                                                                  |
| Other colour designations | Waste/overflow combination: Gold, Outlet cover: Gold                         |
| With slip resistance      | No                                                                           |
| Outlet / outlet           | central outlet                                                               |
| Interior form             | rectangular                                                                  |
| SilentFlow                | No                                                                           |