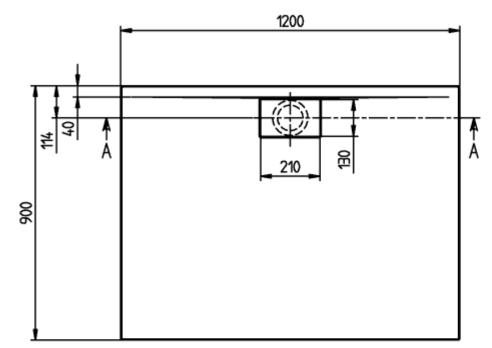

## PRODUCT INFORMATION

|  | Article title                        | Villeroy & Boch Architectura<br>Rectangular shower tray, 1200 x<br>900 x 48 mm, White Alpin                                                                                                                                                                           |
|--|--------------------------------------|-----------------------------------------------------------------------------------------------------------------------------------------------------------------------------------------------------------------------------------------------------------------------|
|  | Article number                       | UDA1290ARA248GV-01                                                                                                                                                                                                                                                    |
|  | Assembly / Assembly type             | Surface-mounted, Corner<br>installation flush-fitting installation <br>Installation on a base                                                                                                                                                                         |
|  | Assembly instructions                | The installation height of the shower<br>tray can be reduced by 30 mm if the<br>Viega outlet fitting art. no. 634 100<br>is used. Please note: this outlet<br>fitting does not conform to EN 274.,<br>From size 1400 x 900, two supports<br>(U82990000) are required. |
|  | Scope of delivery                    | 1 x rectangular shower tray , 1 x<br>outlet cover in White Alpine (01), for<br>matt colours, outlet cover in<br>matching matt colours.                                                                                                                                |
|  | Length in mm                         | 1200                                                                                                                                                                                                                                                                  |
|  | Width in mm                          | 900                                                                                                                                                                                                                                                                   |
|  | Height in mm                         | 48                                                                                                                                                                                                                                                                    |
|  | Interior depth                       | 17                                                                                                                                                                                                                                                                    |
|  | Collection                           | Architectura                                                                                                                                                                                                                                                          |
|  | Material                             | Acrylic                                                                                                                                                                                                                                                               |
|  | Colour name                          | White Alpin                                                                                                                                                                                                                                                           |
|  | Other material                       | Outlet cover: Acrylic                                                                                                                                                                                                                                                 |
|  | Other surfaces                       | Outlet cover: glossy                                                                                                                                                                                                                                                  |
|  | Shape                                | Rectangle                                                                                                                                                                                                                                                             |
|  | Colour designation                   | White Alpin                                                                                                                                                                                                                                                           |
|  | Other colour designations            | Outlet cover: White Alpin                                                                                                                                                                                                                                             |
|  | Antibacterial surface (with AntiBac) | No                                                                                                                                                                                                                                                                    |
|  | Easy surface cleaning (CeramicPlus)  | No                                                                                                                                                                                                                                                                    |
|  | With slip resistance                 | Yes                                                                                                                                                                                                                                                                   |

#### UDA1290ARA248GV-01

2