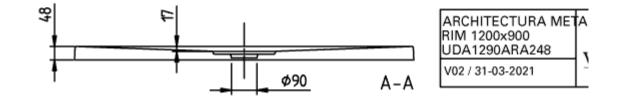

## PRODUCT INFORMATION

|  | Article title                        | Villeroy & Boch Architectura<br>Rectangular shower tray, 1200 x<br>900 x 48 mm, White Alpin                                                                                                                                                                           |
|--|--------------------------------------|-----------------------------------------------------------------------------------------------------------------------------------------------------------------------------------------------------------------------------------------------------------------------|
|  | Article number                       | UDA1290ARA248GV-01                                                                                                                                                                                                                                                    |
|  | Assembly / Assembly type             | Surface-mounted, Corner<br>installation flush-fitting installation <br>Installation on a base                                                                                                                                                                         |
|  | Assembly instructions                | The installation height of the shower<br>tray can be reduced by 30 mm if the<br>Viega outlet fitting art. no. 634 100<br>is used. Please note: this outlet<br>fitting does not conform to EN 274.,<br>From size 1400 x 900, two supports<br>(U82990000) are required. |
|  | Scope of delivery                    | 1 x rectangular shower tray , 1 x<br>outlet cover in White Alpine (01), for<br>matt colours, outlet cover in<br>matching matt colours.                                                                                                                                |
|  | Length in mm                         | 1200                                                                                                                                                                                                                                                                  |
|  | Width in mm                          | 900                                                                                                                                                                                                                                                                   |
|  | Height in mm                         | 48                                                                                                                                                                                                                                                                    |
|  | Interior depth                       | 17                                                                                                                                                                                                                                                                    |
|  | Collection                           | Architectura                                                                                                                                                                                                                                                          |
|  | Material                             | Acrylic                                                                                                                                                                                                                                                               |
|  | Colour name                          | White Alpin                                                                                                                                                                                                                                                           |
|  | Other material                       | Outlet cover: Acrylic                                                                                                                                                                                                                                                 |
|  | Other surfaces                       | Outlet cover: glossy                                                                                                                                                                                                                                                  |
|  | Shape                                | Rectangle                                                                                                                                                                                                                                                             |
|  | Colour designation                   | White Alpin                                                                                                                                                                                                                                                           |
|  | Other colour designations            | Outlet cover: White Alpin                                                                                                                                                                                                                                             |
|  | Antibacterial surface (with AntiBac) | No                                                                                                                                                                                                                                                                    |
|  | Easy surface cleaning (CeramicPlus)  | No                                                                                                                                                                                                                                                                    |
|  | With slip resistance                 | Yes                                                                                                                                                                                                                                                                   |

#### UDA1290ARA248GV-01

2