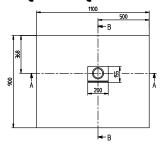

### TECHNICAL DRAWINGS

## UDQ1190SQI2RV-1S

#### PRODUCT INFORMATION

| Article title                        | Villeroy & Boch Squaro Infinity<br>Rectangular shower tray, 1100 x<br>900 x 40 mm, anthracite                                                |  |
|--------------------------------------|----------------------------------------------------------------------------------------------------------------------------------------------|--|
| Article number                       | UDQ1190SQI2RV-1S                                                                                                                             |  |
| Assembly / Assembly type             | Surface-mounted, Corner installation, on right flush-fitting installation                                                                    |  |
| Assembly instructions                | Quaryl shower trays can be cut to size on site in accordance with the installation instructions; see pro.villeroy-boch for a detailed video. |  |
| Scope of delivery                    | $1\ x$ rectangular shower tray , $1\ x$ outlet cover in matching matt colour with chrome-plated strip                                        |  |
| Length in mm                         | 1100                                                                                                                                         |  |
| Width in mm                          | 900                                                                                                                                          |  |
| Height in mm                         | 40                                                                                                                                           |  |
| Interior depth                       | 15                                                                                                                                           |  |
| Collection                           | Squaro Infinity                                                                                                                              |  |
| Material                             | Quaryl®                                                                                                                                      |  |
| Colour name                          | anthracite                                                                                                                                   |  |
| Other material                       | Outlet cover: Acrylic                                                                                                                        |  |
| Other surfaces                       | Outlet cover: matt                                                                                                                           |  |
| Design Awards                        | iF Product Design Award 2016                                                                                                                 |  |
| Shape                                | Rectangle                                                                                                                                    |  |
| Colour designation                   | anthracite                                                                                                                                   |  |
| Other colour designations            | Outlet cover: anthracite                                                                                                                     |  |
| Antibacterial surface (with AntiBac) | No                                                                                                                                           |  |
| Easy surface cleaning (CeramicPlus)  | No                                                                                                                                           |  |
| With slip resistance                 | No                                                                                                                                           |  |