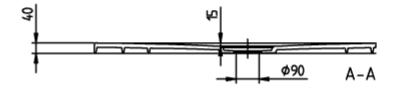

#### PRODUCT INFORMATION

| Article title                        | Villeroy & Boch Squaro Infinity<br>Rectangular shower tray, 1100 x<br>900 x 40 mm, anthracite                                                |  |
|--------------------------------------|----------------------------------------------------------------------------------------------------------------------------------------------|--|
| Article number                       | UDQ1190SQI2RV-1S                                                                                                                             |  |
| Assembly / Assembly type             | Surface-mounted, Corner installation, on right flush-fitting installation                                                                    |  |
| Assembly instructions                | Quaryl shower trays can be cut to size on site in accordance with the installation instructions; see pro.villeroy-boch for a detailed video. |  |
| Scope of delivery                    | $1\ x$ rectangular shower tray , $1\ x$ outlet cover in matching matt colour with chrome-plated strip                                        |  |
| Length in mm                         | 1100                                                                                                                                         |  |
| Width in mm                          | 900                                                                                                                                          |  |
| Height in mm                         | 40                                                                                                                                           |  |
| Interior depth                       | 15                                                                                                                                           |  |
| Collection                           | Squaro Infinity                                                                                                                              |  |
| Material                             | Quaryl®                                                                                                                                      |  |
| Colour name                          | anthracite                                                                                                                                   |  |
| Other material                       | Outlet cover: Acrylic                                                                                                                        |  |
| Other surfaces                       | Outlet cover: matt                                                                                                                           |  |
| Design Awards                        | iF Product Design Award 2016                                                                                                                 |  |
| Shape                                | Rectangle                                                                                                                                    |  |
| Colour designation                   | anthracite                                                                                                                                   |  |
| Other colour designations            | Outlet cover: anthracite                                                                                                                     |  |
| Antibacterial surface (with AntiBac) | No                                                                                                                                           |  |
| Easy surface cleaning (CeramicPlus)  | No                                                                                                                                           |  |
| With slip resistance                 | No                                                                                                                                           |  |