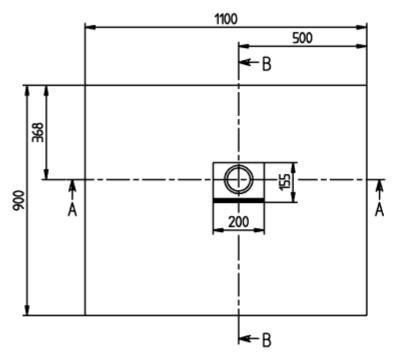

#### PRODUCT INFORMATION

| Article title                        | Villeroy & Boch Squaro Infinity<br>Rectangular shower tray, 1100 x<br>900 x 40 mm, anthracite                                                |  |
|--------------------------------------|----------------------------------------------------------------------------------------------------------------------------------------------|--|
| Article number                       | UDQ1190SQI2RV-1S                                                                                                                             |  |
| Assembly / Assembly type             | Surface-mounted, Corner installation, on right flush-fitting installation                                                                    |  |
| Assembly instructions                | Quaryl shower trays can be cut to size on site in accordance with the installation instructions; see pro.villeroy-boch for a detailed video. |  |
| Scope of delivery                    | $1\ x$ rectangular shower tray , $1\ x$ outlet cover in matching matt colour with chrome-plated strip                                        |  |
| Length in mm                         | 1100                                                                                                                                         |  |
| Width in mm                          | 900                                                                                                                                          |  |
| Height in mm                         | 40                                                                                                                                           |  |
| Interior depth                       | 15                                                                                                                                           |  |
| Collection                           | Squaro Infinity                                                                                                                              |  |
| Material                             | Quaryl®                                                                                                                                      |  |
| Colour name                          | anthracite                                                                                                                                   |  |
| Other material                       | Outlet cover: Acrylic                                                                                                                        |  |
| Other surfaces                       | Outlet cover: matt                                                                                                                           |  |
| Design Awards                        | iF Product Design Award 2016                                                                                                                 |  |
| Shape                                | Rectangle                                                                                                                                    |  |
| Colour designation                   | anthracite                                                                                                                                   |  |
| Other colour designations            | Outlet cover: anthracite                                                                                                                     |  |
| Antibacterial surface (with AntiBac) | No                                                                                                                                           |  |
| Easy surface cleaning (CeramicPlus)  | No                                                                                                                                           |  |
| With slip resistance                 | No                                                                                                                                           |  |