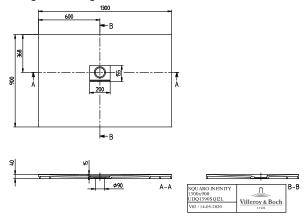

|
| Antibacterial surface (with<br>AntiBac) | No                                                                                                                                                       |
| Easy surface cleaning<br>(CeramicPlus)  | No                                                                                                                                                       |
| With slip resistance                    | No                                                                                                                                                       |

### TECHNICAL DRAWINGS

# UDQ1390SQI2LV-1S



Ø90

A-A



2

# UDQ1390SQI2LV-1S