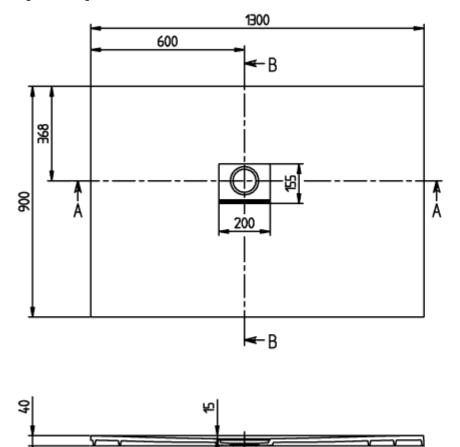

| Outlet cover: anthracite                                                                                                                                 |
| Antibacterial surface (with<br>AntiBac) | No                                                                                                                                                       |
| Easy surface cleaning<br>(CeramicPlus)  | No                                                                                                                                                       |
| With slip resistance                    | No                                                                                                                                                       |

### TECHNICAL DRAWINGS

# UDQ1390SQI2LV-1S



Ø90

A-A



2

# UDQ1390SQI2LV-1S