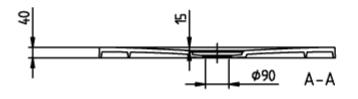

## PRODUCT INFORMATION

| Article title                          | Villeroy & Boch Squaro Infinity<br>Rectangular shower tray, 900 x 800<br>x 40 mm, anthracite                                                             |
|----------------------------------------|----------------------------------------------------------------------------------------------------------------------------------------------------------|
| Article number                         | UDQ9080SQI2V-1S                                                                                                                                          |
| Assembly / Assembly type               | flush-fitting installation, Installation on tiles Installation on a base                                                                                 |
| Assembly instructions                  | Quaryl shower trays can be cut to<br>size on site in accordance with the<br>installation instructions; see<br>pro.villeroy-boch for a detailed<br>video. |
| Scope of delivery                      | 1 x rectangular shower tray , 1 x outlet cover in matching matt colour with chrome-plated strip                                                          |
| Length in mm                           | 900                                                                                                                                                      |
| Width in mm                            | 800                                                                                                                                                      |
| Height in mm                           | 40                                                                                                                                                       |
| Interior depth                         | 15                                                                                                                                                       |
| Collection                             | Squaro Infinity                                                                                                                                          |
| Material                               | Quaryl®                                                                                                                                                  |
| Colour name                            | anthracite                                                                                                                                               |
| Other material                         | Outlet cover: Acrylic                                                                                                                                    |
| Other surfaces                         | Outlet cover: matt                                                                                                                                       |
| Design Awards                          | iF Product Design Award 2016                                                                                                                             |
| Shape                                  | Rectangle                                                                                                                                                |
| Colour designation                     | anthracite                                                                                                                                               |
| Other colour designations              | Outlet cover: anthracite                                                                                                                                 |
| Antibacterial surface (with AntiBac)   | No                                                                                                                                                       |
| Easy surface cleaning<br>(CeramicPlus) | No                                                                                                                                                       |
| With slip resistance                   | No                                                                                                                                                       |

TECHNICAL DRAWINGS