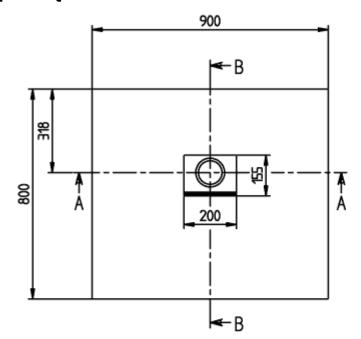

## PRODUCT INFORMATION

| Article title                          | Villeroy & Boch Squaro Infinity<br>Rectangular shower tray, 900 x 800<br>x 40 mm, anthracite                                                             |
|----------------------------------------|----------------------------------------------------------------------------------------------------------------------------------------------------------|
| Article number                         | UDQ9080SQI2V-1S                                                                                                                                          |
| Assembly / Assembly type               | flush-fitting installation, Installation on tiles Installation on a base                                                                                 |
| Assembly instructions                  | Quaryl shower trays can be cut to<br>size on site in accordance with the<br>installation instructions; see<br>pro.villeroy-boch for a detailed<br>video. |
| Scope of delivery                      | 1 x rectangular shower tray , 1 x outlet cover in matching matt colour with chrome-plated strip                                                          |
| Length in mm                           | 900                                                                                                                                                      |
| Width in mm                            | 800                                                                                                                                                      |
| Height in mm                           | 40                                                                                                                                                       |
| Interior depth                         | 15                                                                                                                                                       |
| Collection                             | Squaro Infinity                                                                                                                                          |
| Material                               | Quaryl®                                                                                                                                                  |
| Colour name                            | anthracite                                                                                                                                               |
| Other material                         | Outlet cover: Acrylic                                                                                                                                    |
| Other surfaces                         | Outlet cover: matt                                                                                                                                       |
| Design Awards                          | iF Product Design Award 2016                                                                                                                             |
| Shape                                  | Rectangle                                                                                                                                                |
| Colour designation                     | anthracite                                                                                                                                               |
| Other colour designations              | Outlet cover: anthracite                                                                                                                                 |
| Antibacterial surface (with AntiBac)   | No                                                                                                                                                       |
| Easy surface cleaning<br>(CeramicPlus) | No                                                                                                                                                       |
| With slip resistance                   | No                                                                                                                                                       |

TECHNICAL DRAWINGS