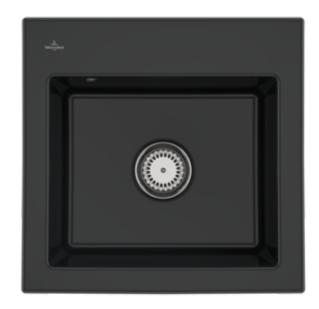

## SUBWAY 50 S BUILT-IN SINK RECTANGLE

## PRODUCT INFORMATION

| Article title                 | Villeroy & Boch Subway 50 S Built-<br>in sink, included Waste system<br>hand-operated, 525 x 510 mm,<br>Pure Black |
|-------------------------------|--------------------------------------------------------------------------------------------------------------------|
| Article number                | 331501R7                                                                                                           |
| Assembly / Assembly type      | surface-mounted installation                                                                                       |
| Assembly instructions         | minimum unit width: 50 cm                                                                                          |
| Scope of delivery             | 1 x sink , 1 x basket strainer waste                                                                               |
| Length in mm                  | 510                                                                                                                |
| Width in mm                   | 525                                                                                                                |
| Height in mm                  | 220                                                                                                                |
| Interior depth                | 200                                                                                                                |
| Collection                    | Subway 50 S                                                                                                        |
| Colour name                   | Pure Black                                                                                                         |
| Position of main bowl         | Basin centred                                                                                                      |
| Function of the drain fitting | basket strainer waste                                                                                              |
| Colour designation            | Pure Black                                                                                                         |