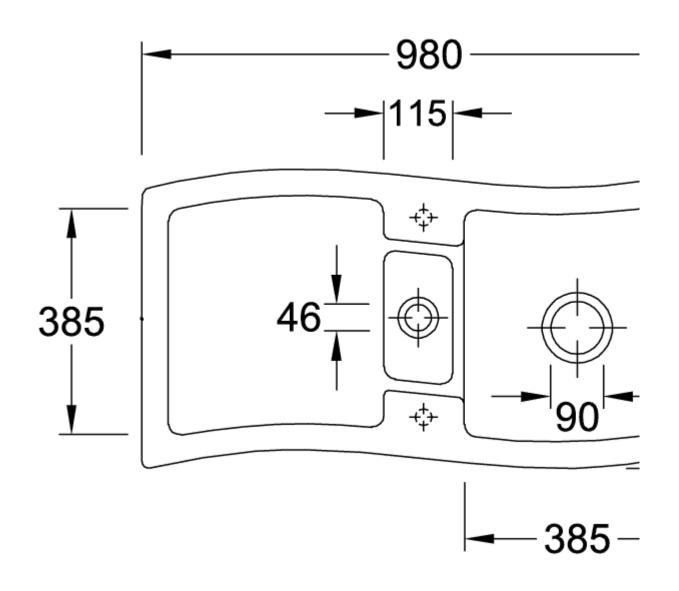

| 185                                                                                                                      |
| Collection                    | New Wave 60                                                                                                              |
| Colour name                   | Espresso glossy                                                                                                          |
| Position of main bowl         | Basin, reversible                                                                                                        |
| Function of the drain fitting | basket strainer waste                                                                                                    |

## TECHNICAL DRAWINGS

## 671601KS