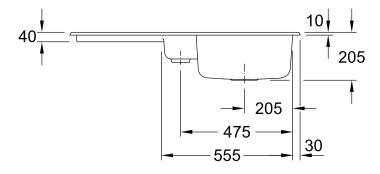

| 185                                                                                                                      |
| Collection                    | New Wave 60                                                                                                              |
| Colour name                   | Espresso glossy                                                                                                          |
| Position of main bowl         | Basin, reversible                                                                                                        |
| Function of the drain fitting | basket strainer waste                                                                                                    |

## TECHNICAL DRAWINGS

## 671601KS