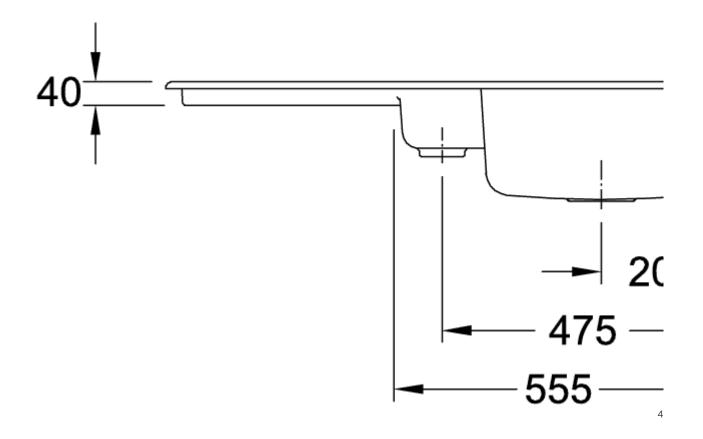

| 185                                                                                                                      |
| Collection                    | New Wave 60                                                                                                              |
| Colour name                   | Espresso glossy                                                                                                          |
| Position of main bowl         | Basin, reversible                                                                                                        |
| Function of the drain fitting | basket strainer waste                                                                                                    |

## TECHNICAL DRAWINGS

## 671601KS