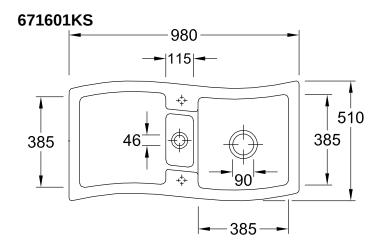

| 185                                                                                                                      |
| Collection                    | New Wave 60                                                                                                              |
| Colour name                   | Espresso glossy                                                                                                          |
| Position of main bowl         | Basin, reversible                                                                                                        |
| Function of the drain fitting | basket strainer waste                                                                                                    |

## TECHNICAL DRAWINGS

## 671601KS