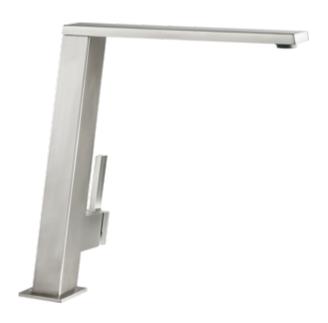

# FINERA SLOPE SQUARE KITCHEN TAP

# PRODUCT INFORMATION

| Article title            | Villeroy & Boch Finera Slope<br>Square Kitchen tap, of Stainless<br>steel, Solid stainless steel                                                                                                                                                                                                                                                                                 |
|--------------------------|----------------------------------------------------------------------------------------------------------------------------------------------------------------------------------------------------------------------------------------------------------------------------------------------------------------------------------------------------------------------------------|
| Article number           | 927700LC                                                                                                                                                                                                                                                                                                                                                                         |
| Assembly / Assembly type | Pillar tap                                                                                                                                                                                                                                                                                                                                                                       |
| Assembly instructions    | Please note: tap must not be installed directly in front of a wall as the water temperature is regulated 45° to the rear and 45° towards the front of the sink                                                                                                                                                                                                                   |
| Scope of delivery        | 1x tap fitting , $1x$ set of connecting hoses $1x$ fastening set $1x$ installation instructions $1x$ care tips                                                                                                                                                                                                                                                                   |
| Length in mm             | 404                                                                                                                                                                                                                                                                                                                                                                              |
| Width in mm              | 230                                                                                                                                                                                                                                                                                                                                                                              |
| Height in mm             | 46,5                                                                                                                                                                                                                                                                                                                                                                             |
| Collection               | Finera Slope Square                                                                                                                                                                                                                                                                                                                                                              |
| Material                 | Stainless steel                                                                                                                                                                                                                                                                                                                                                                  |
| surface                  | matt                                                                                                                                                                                                                                                                                                                                                                             |
| Colour name              | Solid stainless steel                                                                                                                                                                                                                                                                                                                                                            |
| Technical information    | Material: solid stainless steel,   Cartridge material: plastic, ceramic gaskets  Opening angle of lever: 25°  Please note: tap must not be installed directly in front of a wall as the water temperature is regulated 45° to the rear and 45° towards the front of the sink  Flow volume comfort jet: 10.5  /min  Flexible connection hoses, length 600 mm   Adjustable aerator |
| Length of spout in mm    | 216                                                                                                                                                                                                                                                                                                                                                                              |
| Colour designation       | Solid stainless steel                                                                                                                                                                                                                                                                                                                                                            |
| Low pressure             | No                                                                                                                                                                                                                                                                                                                                                                               |