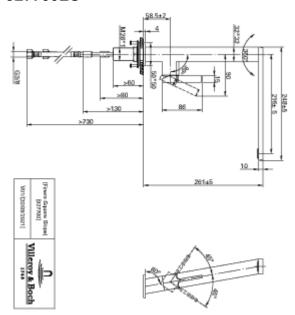

ainless steel                                                                                                                                                                                                                                                                                                                                                            |
| Low pressure             | No                                                                                                                                                                                                                                                                                                                                                                               |

### TECHNICAL DRAWINGS

# 927700LC



## 927700LC