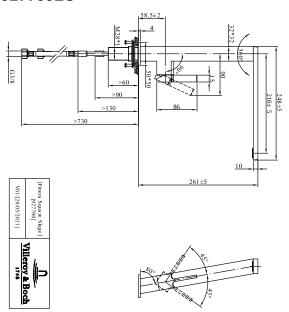

|
| Low pressure             | No                                                                                                                                                                                                                                                                                                                                                                               |

### TECHNICAL DRAWINGS

# 927700LC



## 927700LC