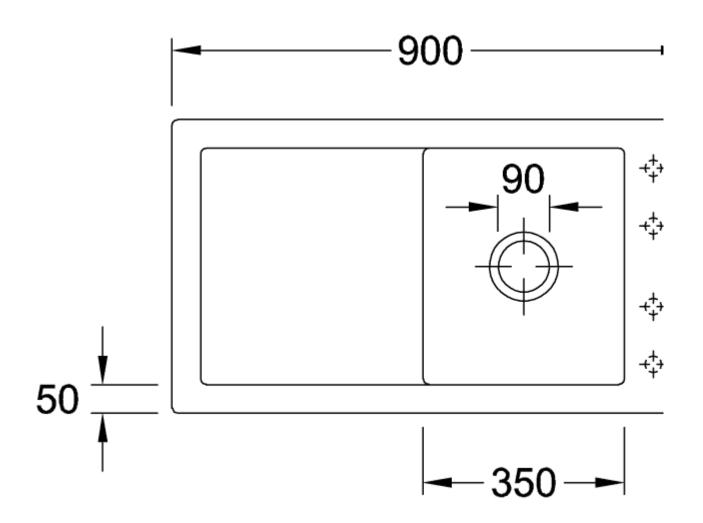

Stainless steel                                                                                  |
| Position of main bowl         | Basin, reversible                                                                                                                 |
| Function of the drain fitting | pop-up waste system                                                                                                               |
| Colour designation            | Graphite                                                                                                                          |
| Other colour designations     | Grate: Chrome, Valve: Chrome                                                                                                      |

## TECHNICAL DRAWINGS

## 330702i4