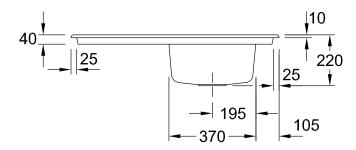

ess steel                                                                                  |
| Position of main bowl         | Basin, reversible                                                                                                                 |
| Function of the drain fitting | pop-up waste system                                                                                                               |
| Colour designation            | Graphite                                                                                                                          |
| Other colour designations     | Grate: Chrome, Valve: Chrome                                                                                                      |

## TECHNICAL DRAWINGS

## 330702i4