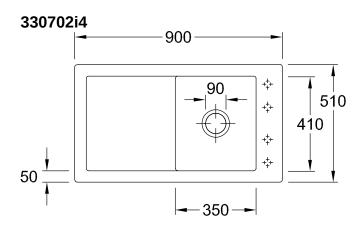

nless steel                                                                                  |
| Position of main bowl         | Basin, reversible                                                                                                                 |
| Function of the drain fitting | pop-up waste system                                                                                                               |
| Colour designation            | Graphite                                                                                                                          |
| Other colour designations     | Grate: Chrome, Valve: Chrome                                                                                                      |

## TECHNICAL DRAWINGS

## 330702i4