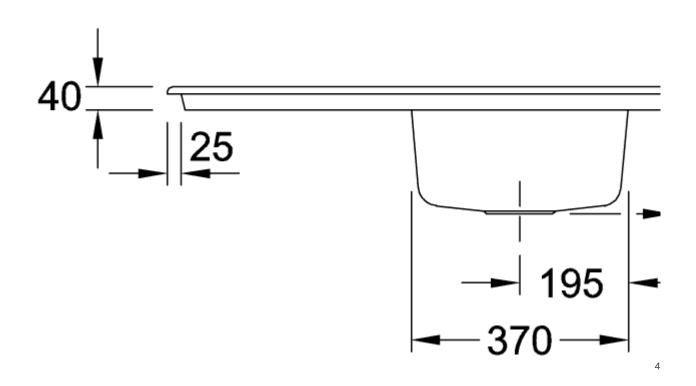

ainless steel                                                                                  |
| Position of main bowl         | Basin, reversible                                                                                                                 |
| Function of the drain fitting | pop-up waste system                                                                                                               |
| Colour designation            | Graphite                                                                                                                          |
| Other colour designations     | Grate: Chrome, Valve: Chrome                                                                                                      |

## TECHNICAL DRAWINGS

## 330702i4