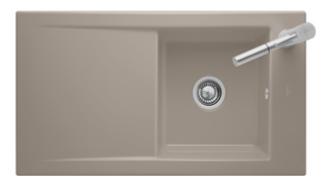

## TIMELINE 50 BUILT-IN SINK RECTANGLE

## PRODUCT INFORMATION

| Article title                 | Villeroy & Boch Timeline 50 Built-in<br>sink, included Waste system pop-<br>up, of Ceramic, 900 x 510 mm,<br>Graphite CeramicPlus |
|-------------------------------|-----------------------------------------------------------------------------------------------------------------------------------|
| Article number                | 330702i4                                                                                                                          |
| Assembly / Assembly type      | surface-mounted installation                                                                                                      |
| Assembly instructions         | minimum unit width: 50 cm                                                                                                         |
| Scope of delivery             | 1 x sink , 1 x pop-up waste system<br>1 x cover cap, round                                                                        |
| Length in mm                  | 510                                                                                                                               |
| Width in mm                   | 900                                                                                                                               |
| Height in mm                  | 220                                                                                                                               |
| Interior depth                | 200                                                                                                                               |
| Collection                    | Timeline 50                                                                                                                       |
| Material                      | Ceramic                                                                                                                           |
| Colour name                   | Graphite CeramicPlus                                                                                                              |
| Other material                | Grate: Stainless steel Valve:<br>Stainless steel                                                                                  |
| Position of main bowl         | Basin, reversible                                                                                                                 |
| Function of the drain fitting | pop-up waste system                                                                                                               |
| Colour designation            | Graphite                                                                                                                          |
| Other colour designations     | Grate: Chrome, Valve: Chrome                                                                                                      |