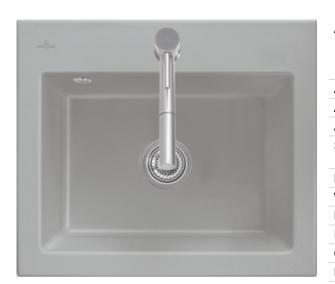

## SUBWAY 60 S BUILT-IN SINK RECTANGLE

## PRODUCT INFORMATION

| Article title                 | Villeroy & Boch Subway 60 S Built-<br>in sink, included Waste system pop-<br>up, of Ceramic, 600 x 510 mm,<br>White Alpin CeramicPlus |
|-------------------------------|---------------------------------------------------------------------------------------------------------------------------------------|
| Article number                | 330902R1                                                                                                                              |
| Assembly / Assembly type      | surface-mounted installation                                                                                                          |
| Assembly instructions         | minimum unit width: 60 cm                                                                                                             |
| Scope of delivery             | 1 x sink , 1 x pop-up waste system<br>1 x cover cap, round                                                                            |
| Length in mm                  | 510                                                                                                                                   |
| Width in mm                   | 600                                                                                                                                   |
| Height in mm                  | 220                                                                                                                                   |
| Interior depth                | 200                                                                                                                                   |
| Collection                    | Subway 60 S                                                                                                                           |
| Material                      | Ceramic                                                                                                                               |
| Colour name                   | White Alpin CeramicPlus                                                                                                               |
| Other material                | Grate: Stainless steel Valve:<br>Stainless steel                                                                                      |
| Position of main bowl         | Basin centred                                                                                                                         |
| Function of the drain fitting | pop-up waste system                                                                                                                   |
| Colour designation            | White Alpin                                                                                                                           |
| Other colour designations     | Grate: Chrome, Valve: Chrome                                                                                                          |