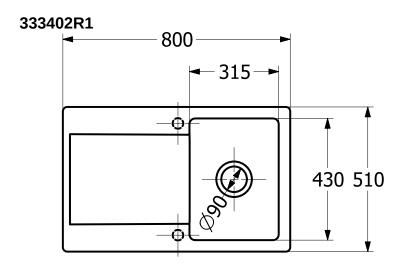

|
| Position of main bowl         | Basin, reversible                                                                                                                     |
| Function of the drain fitting | pop-up waste system                                                                                                                   |
| Colour designation            | White Alpin                                                                                                                           |
| Other colour designations     | Grate: Chrome, Valve: Chrome                                                                                                          |

## TECHNICAL DRAWINGS

## 333402R1