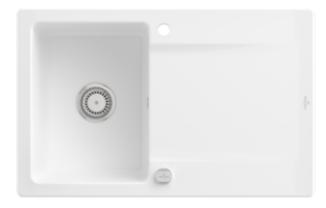

## SILUET 45 BUILT-IN SINK RECTANGLE

## PRODUCT INFORMATION

| Article title                 | Villeroy & Boch Siluet 45 Built-in<br>sink, included Waste system pop-<br>up, of TitanCeram, 800 x 510 mm,<br>White Alpin CeramicPlus |
|-------------------------------|---------------------------------------------------------------------------------------------------------------------------------------|
| Article number                | 333402R1                                                                                                                              |
| Assembly / Assembly type      | surface-mounted installation                                                                                                          |
| Assembly instructions         | minimum unit width: 45 cm                                                                                                             |
| Scope of delivery             | 1 x sink , 1 x pop-up waste system<br>1 x cover cap, round                                                                            |
| Length in mm                  | 510                                                                                                                                   |
| Width in mm                   | 800                                                                                                                                   |
| Height in mm                  | 220                                                                                                                                   |
| Interior depth                | 200                                                                                                                                   |
| Collection                    | Siluet 45                                                                                                                             |
| Material                      | TitanCeram                                                                                                                            |
| Colour name                   | White Alpin CeramicPlus                                                                                                               |
| Other material                | Grate: Stainless steel Valve:<br>Stainless steel                                                                                      |
| Design Awards                 | KitchenInnovation of the Year® 2018                                                                                                   |
| Position of main bowl         | Basin, reversible                                                                                                                     |
| Function of the drain fitting | pop-up waste system                                                                                                                   |
| Colour designation            | White Alpin                                                                                                                           |
| Other colour designations     | Grate: Chrome, Valve: Chrome                                                                                                          |