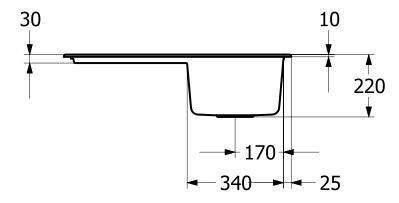

|
| Position of main bowl         | Basin, reversible                                                                                                                     |
| Function of the drain fitting | pop-up waste system                                                                                                                   |
| Colour designation            | White Alpin                                                                                                                           |
| Other colour designations     | Grate: Chrome, Valve: Chrome                                                                                                          |

## TECHNICAL DRAWINGS

## 333402R1