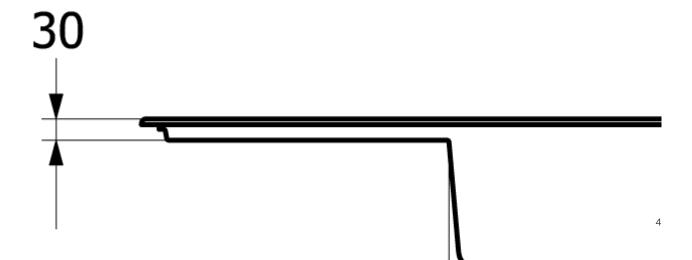

|
| Position of main bowl         | Basin, reversible                                                                                                                     |
| Function of the drain fitting | pop-up waste system                                                                                                                   |
| Colour designation            | White Alpin                                                                                                                           |
| Other colour designations     | Grate: Chrome, Valve: Chrome                                                                                                          |

## TECHNICAL DRAWINGS

## 333402R1