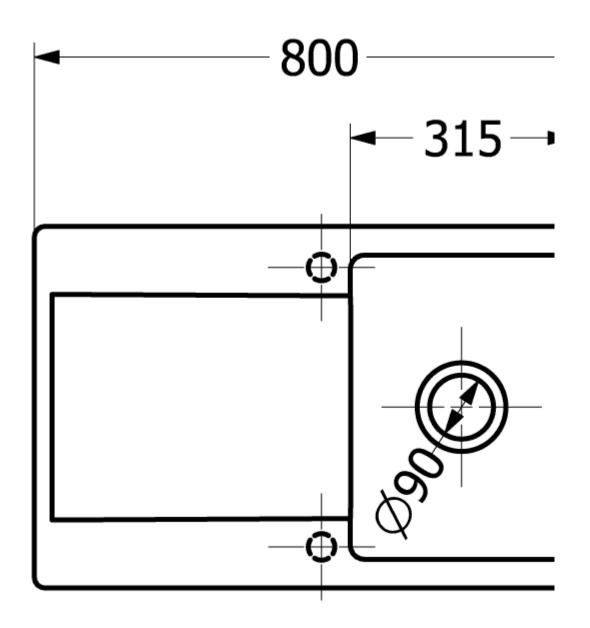

|
| Position of main bowl         | Basin, reversible                                                                                                                     |
| Function of the drain fitting | pop-up waste system                                                                                                                   |
| Colour designation            | White Alpin                                                                                                                           |
| Other colour designations     | Grate: Chrome, Valve: Chrome                                                                                                          |

## TECHNICAL DRAWINGS

## 333402R1