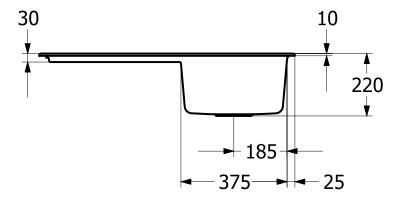

|
| Position of main bowl         | Basin, reversible                                                                                                                     |
| Function of the drain fitting | pop-up waste system                                                                                                                   |
| Colour designation            | White Alpin                                                                                                                           |
| Other colour designations     | Grate: Chrome, Valve: Chrome                                                                                                          |

## TECHNICAL DRAWINGS

## 333502R1