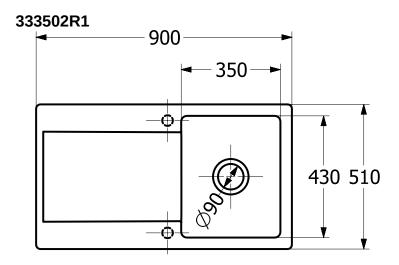

|
| Position of main bowl         | Basin, reversible                                                                                                                     |
| Function of the drain fitting | pop-up waste system                                                                                                                   |
| Colour designation            | White Alpin                                                                                                                           |
| Other colour designations     | Grate: Chrome, Valve: Chrome                                                                                                          |

## TECHNICAL DRAWINGS

## 333502R1