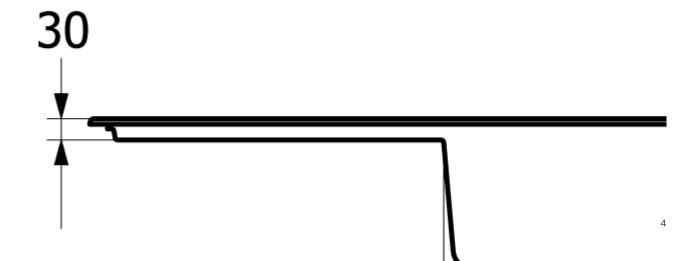

|
| Position of main bowl         | Basin, reversible                                                                                                                     |
| Function of the drain fitting | pop-up waste system                                                                                                                   |
| Colour designation            | White Alpin                                                                                                                           |
| Other colour designations     | Grate: Chrome, Valve: Chrome                                                                                                          |

## TECHNICAL DRAWINGS

## 333502R1