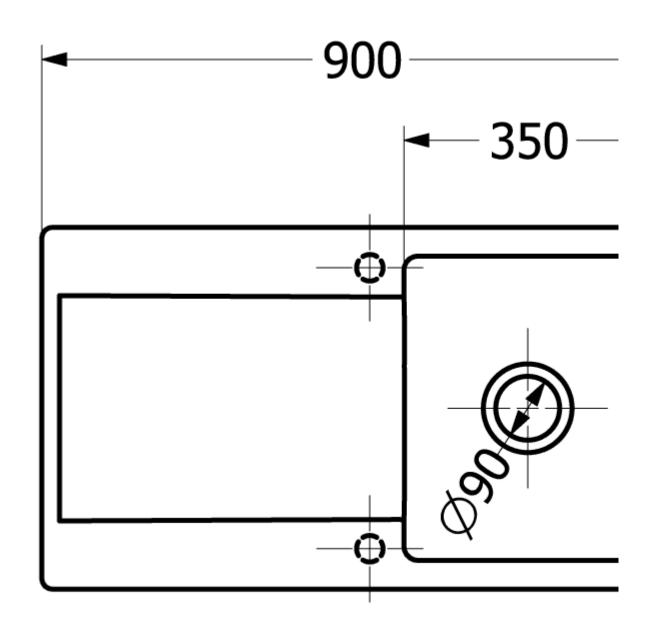

|
| Position of main bowl         | Basin, reversible                                                                                                                     |
| Function of the drain fitting | pop-up waste system                                                                                                                   |
| Colour designation            | White Alpin                                                                                                                           |
| Other colour designations     | Grate: Chrome, Valve: Chrome                                                                                                          |

## TECHNICAL DRAWINGS

## 333502R1