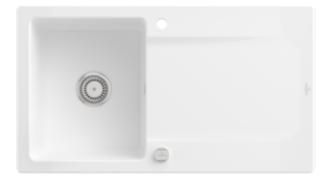

## SILUET 50 BUILT-IN SINK RECTANGLE

## PRODUCT INFORMATION

| Article title                 | Villeroy & Boch Siluet 50 Built-in<br>sink, included Waste system pop-<br>up, of TitanCeram, 900 x 510 mm,<br>White Alpin CeramicPlus |
|-------------------------------|---------------------------------------------------------------------------------------------------------------------------------------|
| Article number                | 333502R1                                                                                                                              |
| Assembly / Assembly type      | surface-mounted installation                                                                                                          |
| Assembly instructions         | minimum unit width: 50 cm                                                                                                             |
| Scope of delivery             | 1 x sink , 1 x pop-up waste system<br>1 x cover cap, round                                                                            |
| Length in mm                  | 510                                                                                                                                   |
| Width in mm                   | 900                                                                                                                                   |
| Height in mm                  | 220                                                                                                                                   |
| Interior depth                | 200                                                                                                                                   |
| Collection                    | Siluet 50                                                                                                                             |
| Material                      | TitanCeram                                                                                                                            |
| Colour name                   | White Alpin CeramicPlus                                                                                                               |
| Other material                | Grate: Stainless steel Valve:<br>Stainless steel                                                                                      |
| Design Awards                 | KitchenInnovation of the Year® 2018                                                                                                   |
| Position of main bowl         | Basin, reversible                                                                                                                     |
| Function of the drain fitting | pop-up waste system                                                                                                                   |
| Colour designation            | White Alpin                                                                                                                           |
| Other colour designations     | Grate: Chrome, Valve: Chrome                                                                                                          |