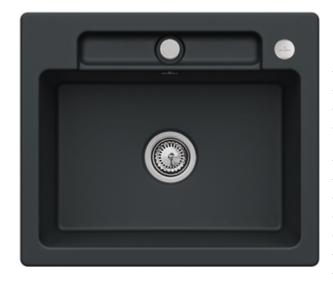

## PRODUCT INFORMATION

| Article title                 | Villeroy & Boch Siluet 60 S flat<br>Flush-mounted sink, included<br>Waste system pop-up, 600 x 510<br>mm, Pure Black |
|-------------------------------|----------------------------------------------------------------------------------------------------------------------|
| Article number                | 33462FR7                                                                                                             |
| Assembly / Assembly type      | flush-fitting installation                                                                                           |
| Assembly instructions         | minimum unit width: 60 cm                                                                                            |
| Scope of delivery             | 1 x sink , 1 x pop-up waste system<br>1 x cover cap, round                                                           |
| Length in mm                  | 510                                                                                                                  |
| Width in mm                   | 600                                                                                                                  |
| Height in mm                  | 220                                                                                                                  |
| Interior depth                | 200                                                                                                                  |
| Collection                    | Siluet 60 S flat                                                                                                     |
| Colour name                   | Pure Black                                                                                                           |
| Position of main bowl         | Basin, reversible                                                                                                    |
| Function of the drain fitting | pop-up waste system                                                                                                  |
| Colour designation            | Pure Black                                                                                                           |