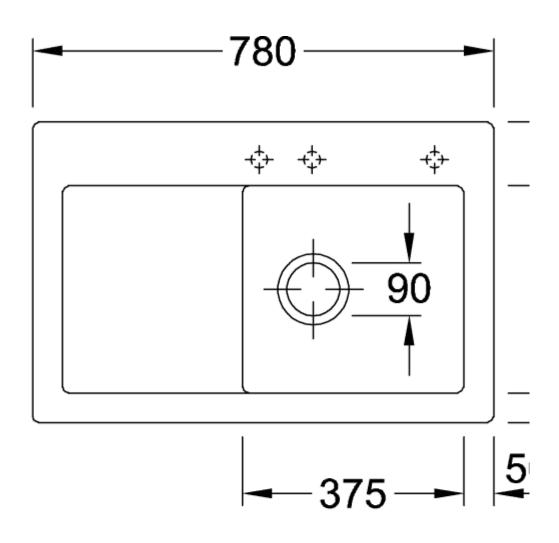

nted installation                                                     |
| Assembly instructions         | minimum unit width: 45 cm                                                        |
| Scope of delivery             | $1 \times sink$ , $1 \times basket strainer waste$                               |
| Interior depth                | 200                                                                              |
| Collection                    | Subway 45                                                                        |
| Position of main bowl         | Basin on right                                                                   |
| Function of the drain fitting | basket strainer waste                                                            |

## TECHNICAL DRAWINGS