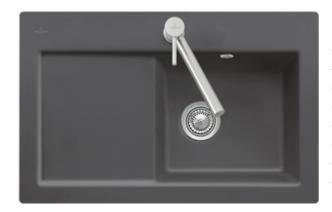

## PRODUCT INFORMATION

| Article title                 | Villeroy & Boch Subway 45 Built-in sink, included Waste system hand-<br>operated |
|-------------------------------|----------------------------------------------------------------------------------|
| Article number                | 671401KP                                                                         |
| Assembly / Assembly type      | surface-mounted installation                                                     |
| Assembly instructions         | minimum unit width: 45 cm                                                        |
| Scope of delivery             | $1 \times sink$ , $1 \times basket strainer waste$                               |
| Interior depth                | 200                                                                              |
| Collection                    | Subway 45                                                                        |
| Position of main bowl         | Basin on right                                                                   |
| Function of the drain fitting | basket strainer waste                                                            |