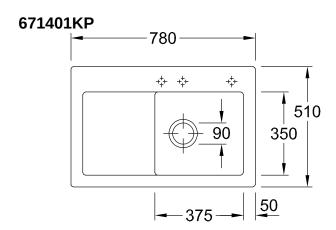

installation                                                     |
| Assembly instructions         | minimum unit width: 45 cm                                                        |
| Scope of delivery             | $1 \times sink$ , $1 \times basket strainer waste$                               |
| Interior depth                | 200                                                                              |
| Collection                    | Subway 45                                                                        |
| Position of main bowl         | Basin on right                                                                   |
| Function of the drain fitting | basket strainer waste                                                            |

## TECHNICAL DRAWINGS