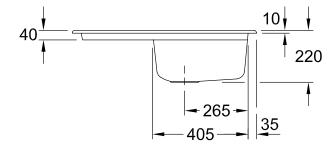

## SUBWAY 45 BUILT-IN SINK RECTANGLE

## PRODUCT INFORMATION

| Article title                 | Villeroy & Boch Subway 45 Built-in sink, included Waste system hand-<br>operated |
|-------------------------------|----------------------------------------------------------------------------------|
| Article number                | 671401KP                                                                         |
| Assembly / Assembly type      | surface-mounted installation                                                     |
| Assembly instructions         | minimum unit width: 45 cm                                                        |
| Scope of delivery             | $1 \times sink$ , $1 \times basket strainer waste$                               |
| Interior depth                | 200                                                                              |
| Collection                    | Subway 45                                                                        |
| Position of main bowl         | Basin on right                                                                   |
| Function of the drain fitting | basket strainer waste                                                            |

## TECHNICAL DRAWINGS