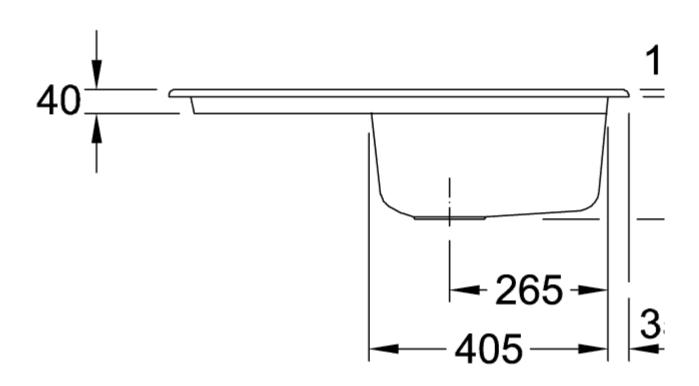

ed installation                                                     |
| Assembly instructions         | minimum unit width: 45 cm                                                        |
| Scope of delivery             | $1 \times sink$ , $1 \times basket strainer waste$                               |
| Interior depth                | 200                                                                              |
| Collection                    | Subway 45                                                                        |
| Position of main bowl         | Basin on right                                                                   |
| Function of the drain fitting | basket strainer waste                                                            |

## TECHNICAL DRAWINGS