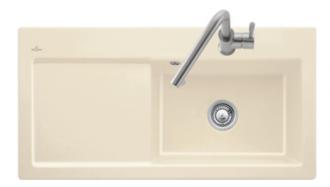

## SUBWAY 60 XL BUILT-IN SINK RECTANGLE

## PRODUCT INFORMATION

| Article title                 | Villeroy & Boch Subway 60 XL Built-<br>in sink, included Waste system pop-<br>up, 1000 x 510 mm, White alpin<br>glossy |
|-------------------------------|------------------------------------------------------------------------------------------------------------------------|
| Article number                | 67190201                                                                                                               |
| Assembly / Assembly type      | surface-mounted installation                                                                                           |
| Assembly instructions         | minimum unit width: 60 cm                                                                                              |
| Scope of delivery             | 1 x sink , 1 x pop-up waste system<br>1 x cover cap, round                                                             |
| Length in mm                  | 510                                                                                                                    |
| Width in mm                   | 1000                                                                                                                   |
| Height in mm                  | 220                                                                                                                    |
| Interior depth                | 200                                                                                                                    |
| Collection                    | Subway 60 XL                                                                                                           |
| Colour name                   | White alpin glossy                                                                                                     |
| Position of main bowl         | Basin on right                                                                                                         |
| Function of the drain fitting | pop-up waste system                                                                                                    |
| Colour designation            | White Alpin                                                                                                            |