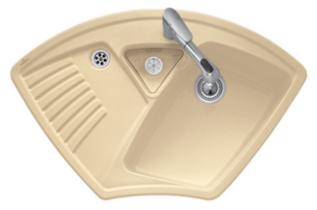

## ARENA CORNER CORNER SINK CORNER

## PRODUCT INFORMATION

| Article title                 | Villeroy & Boch Arena corner<br>Corner sink, included Strainer bowl,<br>Waste system pop-up, Virginia<br>Flammé |
|-------------------------------|-----------------------------------------------------------------------------------------------------------------|
| Article number                | 67290225                                                                                                        |
| Assembly / Assembly type      | surface-mounted installation                                                                                    |
| Assembly instructions         | Installation on a corner undersink cabinet with 90 cm side length.                                              |
| Scope of delivery             | 1 x sink , 1 x pop-up waste system<br>1 x cover cap, round 1 x strainer<br>bowl                                 |
| Interior depth                | 180                                                                                                             |
| Collection                    | Arena corner                                                                                                    |
| Colour name                   | Virginia Flammé                                                                                                 |
| Position of main bowl         | Basin centred                                                                                                   |
| Function of the drain fitting | pop-up waste system                                                                                             |