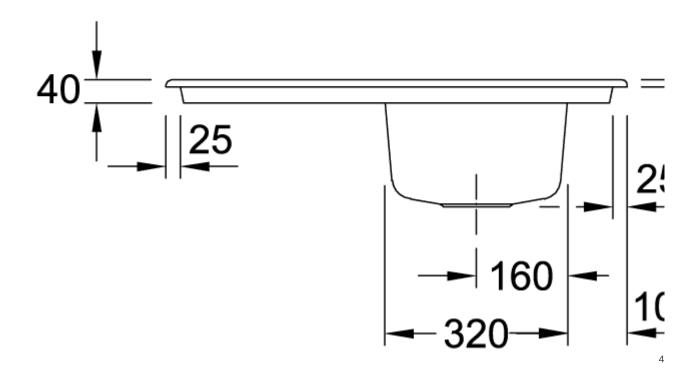

|
| Collection                    | Timeline 45                                                                                        |
| Colour name                   | White alpin glossy                                                                                 |
| Position of main bowl         | Basin, reversible                                                                                  |
| Function of the drain fitting | pop-up waste system                                                                                |
| Colour designation            | White Alpin                                                                                        |

## TECHNICAL DRAWINGS

##