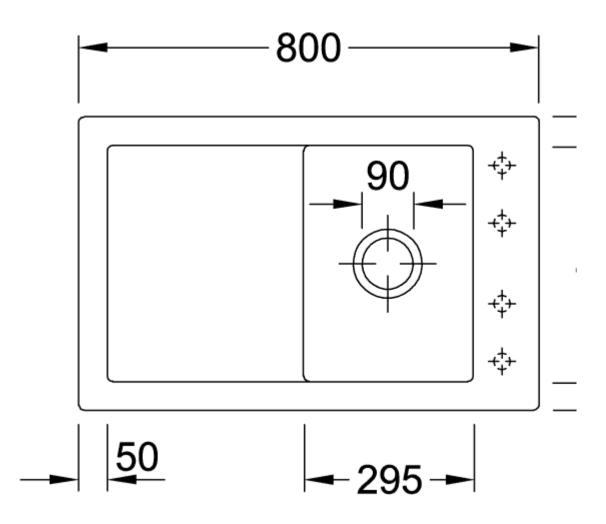

|
| Collection                    | Timeline 45                                                                                        |
| Colour name                   | White alpin glossy                                                                                 |
| Position of main bowl         | Basin, reversible                                                                                  |
| Function of the drain fitting | pop-up waste system                                                                                |
| Colour designation            | White Alpin                                                                                        |

## TECHNICAL DRAWINGS

##