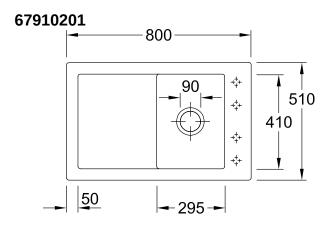

## PRODUCT INFORMATION

| Article title                 | Villeroy & Boch Timeline 45 Built-in<br>sink, included Waste system pop-<br>up, White alpin glossy |
|-------------------------------|----------------------------------------------------------------------------------------------------|
| Article number                | 67910201                                                                                           |
| Assembly / Assembly type      | surface-mounted installation                                                                       |
| Assembly instructions         | minimum unit width: 45 cm                                                                          |
| Scope of delivery             | 1 x sink , 1 x pop-up waste system<br>1 x cover cap, round                                         |
| Interior depth                | 202                                                                                                |
| Collection                    | Timeline 45                                                                                        |
| Colour name                   | White alpin glossy                                                                                 |
| Position of main bowl         | Basin, reversible                                                                                  |
| Function of the drain fitting | pop-up waste system                                                                                |
| Colour designation            | White Alpin                                                                                        |

## TECHNICAL DRAWINGS