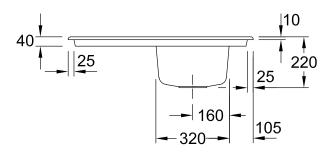

|
| Collection                    | Timeline 45                                                                                        |
| Colour name                   | White alpin glossy                                                                                 |
| Position of main bowl         | Basin, reversible                                                                                  |
| Function of the drain fitting | pop-up waste system                                                                                |
| Colour designation            | White Alpin                                                                                        |

## TECHNICAL DRAWINGS

##